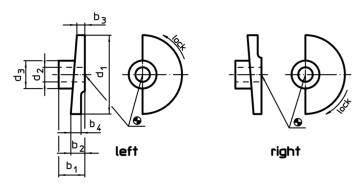

#### **Drawing**

#### **Order information**

| Dimensions                     |                             |                |                |                |                |                | -   | Art. No.   |
|--------------------------------|-----------------------------|----------------|----------------|----------------|----------------|----------------|-----|------------|
| d₁                             | <b>d</b> <sub>2</sub><br>H8 | d <sub>3</sub> | b <sub>1</sub> | b <sub>2</sub> | b <sub>3</sub> | b <sub>4</sub> | _   |            |
| [mm]                           |                             |                |                |                |                |                | [g] |            |
| locking by turning to the left |                             |                |                |                |                |                |     |            |
| 35                             | 8                           | 18             | 15             | 7              | 3              | 7              | 34  | 22260.0108 |