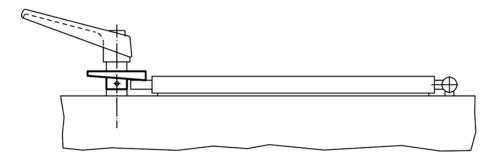

-----|----------------|----------------|----------------|----------------|-----|------------|
| d₁                             | <b>d</b> <sub>2</sub><br>H8 | d <sub>3</sub> | b <sub>1</sub> | b <sub>2</sub> | b <sub>3</sub> | b <sub>4</sub> | _   |            |
| [mm]                           |                             |                |                |                |                |                | [g] |            |
| locking by turning to the left |                             |                |                |                |                |                |     |            |
| 35                             | 8                           | 18             | 15             | 7              | 3              | 7              | 34  | 22260.0108 |

### **Application example**



www.halder.com Page 1 of 1
Published on: 12.4.2019