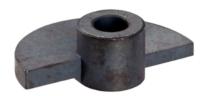

#### Material

· Sintered steel

### **Assembly**

Not suitable for fastening by welded connection. Secure by using pins.