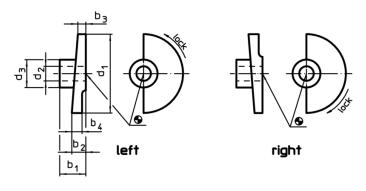

### **Drawing**

### **Order information**

| Dimensions        |                 |                |                |                |                |                | -   | Art. No. |
|-------------------|-----------------|----------------|----------------|----------------|----------------|----------------|-----|----------|
| d <sub>1</sub>    | d <sub>2</sub>  | d <sub>3</sub> | b <sub>1</sub> | b <sub>2</sub> | b <sub>3</sub> | b <sub>4</sub> | _   |          |
|                   | H8              |                |                |                |                |                |     |          |
| [mm]              |                 |                |                |                |                |                | [g] |          |
|                   |                 |                | []             |                |                |                | เลา |          |
| locking by turnir | ng to the right |                |                |                |                |                | [8] |          |