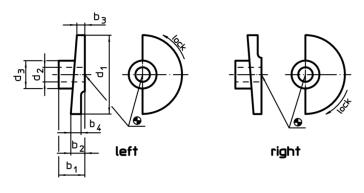

#### **Drawing**

#### **Order information**

| Dimensions         |                             |                |                |                |                       |                | -   | Art. No. |
|--------------------|-----------------------------|----------------|----------------|----------------|-----------------------|----------------|-----|----------|
| d <sub>1</sub>     | <b>d</b> <sub>2</sub><br>H8 | d <sub>3</sub> | b <sub>1</sub> | b <sub>2</sub> | <b>b</b> <sub>3</sub> | b <sub>4</sub> | _   |          |
| [mm]               |                             |                |                |                |                       |                | [g] |          |
|                    |                             |                |                |                |                       |                | 191 |          |
| locking by turning | to the right                |                |                |                |                       |                | 191 |          |