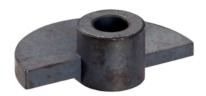

#### Material

· Sintered steel

#### **Assembly**

Not suitable for fastening by welded connection. Secure by using pins.