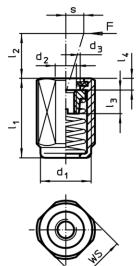

#### Drawing

### Order information

| Dimensions        |                      | Spring load Dimensions       |                |                |                |                |                | Stroke | ws   | <u>N</u> : | <b>I</b> | Art. No.   |
|-------------------|----------------------|------------------------------|----------------|----------------|----------------|----------------|----------------|--------|------|------------|----------|------------|
| d <sub>1</sub>    | Ι <sub>1</sub><br>-2 | F<br>max. <sup>1)</sup><br>~ | d <sub>2</sub> | d <sub>3</sub> | I <sub>2</sub> | I <sub>3</sub> | I <sub>4</sub> | S      |      | max.       | -        |            |
| [mm]              |                      | [N]                          |                |                | [mm]           | I              | 1              | [mm]   | [mm] | [°C]       | [g]      |            |
| light spring load |                      |                              |                |                |                |                |                |        |      |            |          |            |
| M18 x 1,5         | 31,5                 | 100                          | M6             | 10,1           | 11,5           | 7,5            | 2,3            | 3,2    | 16   | 110        | 23,1     | 22150.1454 |