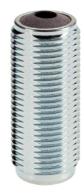

# **Lateral Plungers** with thread, with seal, with female thread 22150.1454

#### **Product Description**

To be used for positioning and applying pressure, e.g. during painting and sandblasting. Sealed against chips and dirt.

#### Material

Seal • CR

BodySteel, zinc-plated

- oleel, zine-plated
- Threaded washerSteel, blackened

#### Spring

Stainless steel