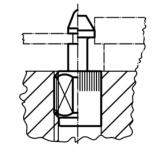

#### Drawing

### Order information

| Dimensions        |                      | Spring load Dimensions       |                |                |                |                |                | Stroke | ws   | <u>N</u> : | <b>I</b> | Art. No.   |
|-------------------|----------------------|------------------------------|----------------|----------------|----------------|----------------|----------------|--------|------|------------|----------|------------|
| d <sub>1</sub>    | Ι <sub>1</sub><br>-2 | F<br>max. <sup>1)</sup><br>~ | d <sub>2</sub> | d <sub>3</sub> | I <sub>2</sub> | I <sub>3</sub> | I <sub>4</sub> | S      |      | max.       | -        |            |
| [mm]              |                      | [N]                          |                |                | [mm]           | I              | 1              | [mm]   | [mm] | [°C]       | [g]      |            |
| light spring load |                      |                              |                |                |                |                |                |        |      |            |          |            |
| M18 x 1,5         | 31,5                 | 100                          | M6             | 10,1           | 11,5           | 7,5            | 2,3            | 3,2    | 16   | 110        | 23,1     | 22150.1454 |