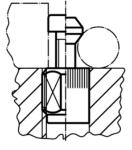

| [mm]           | I              | 1              | [mm]   | [mm] | [°C]       | [g]      |            |
| light spring load |                      |                              |                |                |                |                |                |        |      |            |          |            |
| M18 x 1,5         | 31,5                 | 100                          | M6             | 10,1           | 11,5           | 7,5            | 2,3            | 3,2    | 16   | 110        | 23,1     | 22150.1454 |

1) statistical average value

## Accessories

| <b>X</b> | Art. No.   |
|----------|------------|
| -        |            |
| [9]      |            |
|          |            |
| 137      | 22150.0822 |
|          |            |

# Application example