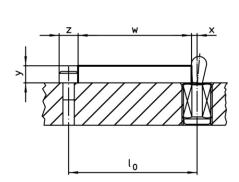

## Accessories

| <b>X</b> | Art. No.   |
|----------|------------|
| -        |            |
| [9]      |            |
|          |            |
| 137      | 22150.0822 |
|          |            |

# Application example