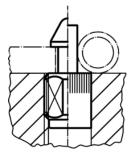

#### Notes

Individual set screws can be screwed in the plate with threaded hole.

# Application example