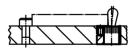

### Drawing

## Order information

| Dimensions     |                |      |   | Location hole | <b>I</b> | Art. No.   |
|----------------|----------------|------|---|---------------|----------|------------|
| d <sub>1</sub> | d <sub>2</sub> | I    | x | D             | -        |            |
| H7             | h9             |      |   | H8            |          |            |
| [mm]           |                |      |   | [mm]          | [g]      |            |
| 12             | 18             | 13,9 | 2 | 18            | 13       | 22150.0812 |