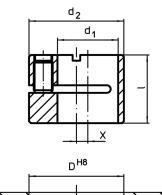

### Drawing

## Order information

| Dimensions     |                |      |   | Location hole | <b>I</b> | Art. No.   |
|----------------|----------------|------|---|---------------|----------|------------|
| d <sub>1</sub> | d <sub>2</sub> | I    | x | D             | -        |            |
| H7             | h9             |      |   | H8            |          |            |
| [mm]           |                |      |   | [mm]          | [g]      |            |
| 12             | 18             | 13,9 | 2 | 18            | 13       | 22150.0812 |