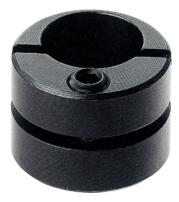

#### **Product Description**

The eccentric is used in conjunction with smooth lateral plungers EH 22150. for positioning or clamping workpieces with large tolerances.

#### **Material**

BodySteel, blackened

#### Assembly

The eccentric is fitted and positioned by clamping with a threaded pin.