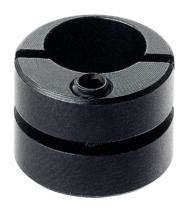

## **Product Description**

The eccentric is used in conjunction with smooth lateral plungers EH 22150. for positioning or clamping workpieces with large tolerances.

#### **Assembly**

The eccentric is fitted and positioned by clamping with a threaded pin.