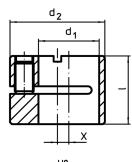

# **Drawing**

### **Order information**

| Dimensions     |                |      |   | Location hole | <b>I</b> | Art. No.   |
|----------------|----------------|------|---|---------------|----------|------------|
| d <sub>1</sub> | d <sub>2</sub> | l I  | x | D             | _        |            |
| H7             | h9             |      |   | H8            |          |            |
| [mm]           |                |      |   | [mm]          | [g]      |            |
| 10             | 16             | 11,9 | 2 | 16            | 9,5      | 22150.0810 |