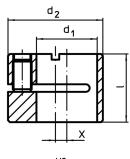

## **Drawing**

#### **Order information**

| Dimensions     |                |     |   | Location hole | 1   | Art. No.   |
|----------------|----------------|-----|---|---------------|-----|------------|
| d <sub>1</sub> | d <sub>2</sub> | l I | x | D             | _   |            |
| H7             | h9             |     |   | H8            |     |            |
| [mm]           |                |     |   | [mm]          | [g] |            |
| 6              | 12             | 9,9 | 2 | 12            | 5,5 | 22150.0806 |