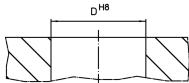

#### **Order information**

| Dimensions     |                |     |   | Location hole | 1   | Art. No.   |
|----------------|----------------|-----|---|---------------|-----|------------|
| d <sub>1</sub> | d <sub>2</sub> | l I | x | D             | _   |            |
| H7             | h9             |     |   | H8            |     |            |
| [mm]           |                |     |   | [mm]          | [g] |            |
| 6              | 12             | 9,9 | 2 | 12            | 5,5 | 22150.0806 |