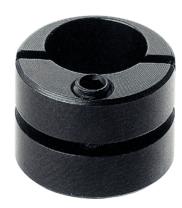

#### **Product Description**

The eccentric is used in conjunction with smooth lateral plungers EH 22150. for positioning or clamping workpieces with large tolerances.

#### **Assembly**

The eccentric is fitted and positioned by clamping with a threaded pin.