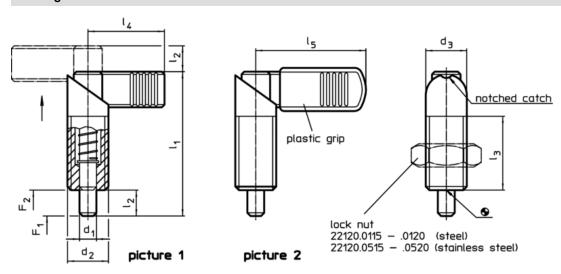

## Operation

By turning the index bolt 180° the locking pin will be pulled-in and secured by a notched catch (when locking pin must not project).

#### **Notes**

Lock nuts have to be purchased separately.

## **Order information**

|                                                                |                | 1              | Dimensions     |                |                | Spring load <sup>1)</sup> |                  | <u>B</u>         | I    | Art. No. |            |
|----------------------------------------------------------------|----------------|----------------|----------------|----------------|----------------|---------------------------|------------------|------------------|------|----------|------------|
| <b>d</b> <sub>1</sub><br>-0,02<br>-0,04                        | d <sub>2</sub> | d <sub>3</sub> | I <sub>1</sub> | l <sub>2</sub> | l <sub>3</sub> | I <sub>4</sub>            | F <sub>1</sub> ~ | F <sub>2</sub> ~ | max. |          |            |
| [mm]                                                           |                |                |                |                |                |                           | [N]              |                  | [°C] | [g]      |            |
| without plastic cover for grip – picture 1, Free cutting steel |                |                |                |                |                |                           |                  |                  |      |          |            |
| 10                                                             | M16 x 1,5      | 16             | 56             | 10             | 30             | 32                        | 11,5             | 30,5             | 250  | 64       | 22120.0319 |