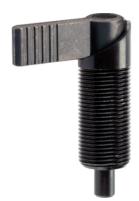

# **Product Description**

Index bolts are used for indexing purposes. Plastic cover for grip allows better handling.

## Operation

By turning the index bolt 180° the locking pin will be pulled-in and secured by a notched catch (when locking pin must not project).