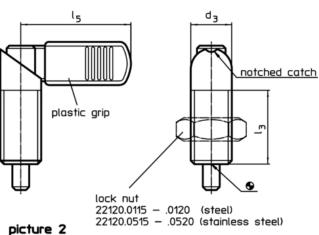

#### **Product Description**

Index bolts are used for indexing purposes. Plastic cover for grip allows better handling.

#### Operation

By turning the index bolt 180° the locking pin will be pulled-in and secured by a notched catch (when locking pin must not project).

#### Notes

Lock nuts have to be purchased separately.