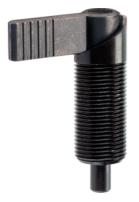

#### **Product Description**

Index bolts are used for indexing purposes. Plastic cover for grip allows better handling.

#### Operation

By turning the index bolt 180° the locking pin will be pulled-in and secured by a notched catch (when locking pin must not project).