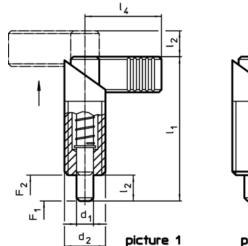

### **Order information**

|                                         |                                                                |                | Dimensions     |                |                | Spring load <sup>1)</sup> |         | ß                   | Ĭ    | Art. No. |            |  |
|-----------------------------------------|----------------------------------------------------------------|----------------|----------------|----------------|----------------|---------------------------|---------|---------------------|------|----------|------------|--|
| <b>d</b> <sub>1</sub><br>-0,02<br>-0,04 | d <sub>2</sub>                                                 | d <sub>3</sub> | I <sub>1</sub> | l <sub>2</sub> | I <sub>3</sub> | I <sub>4</sub>            | F1<br>~ | F <sub>2</sub><br>~ | max. |          |            |  |
|                                         |                                                                |                | [mm]           |                |                |                           | [N]     | [°C]                | [g]  |          |            |  |
| without                                 | without plastic cover for grip – picture 1, Free cutting steel |                |                |                |                |                           |         |                     |      |          |            |  |
| 5                                       | M12 x 1,5                                                      | 12             | 47             | 8              | 26             | 26                        | 8,5     | 19,5                | 250  | 29       | 22120.0313 |  |