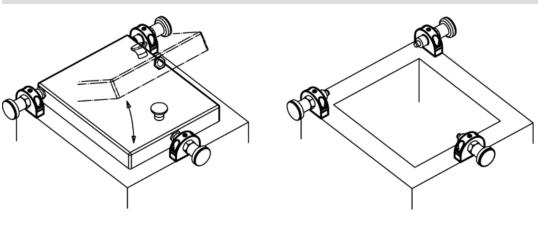

-----|
| d <sub>1</sub>        | d <sub>2</sub> | d <sub>3</sub> | d4           | k  | I <sub>1</sub> | l <sub>2</sub> | Ι <sub>3</sub><br>-0,2 | I <sub>4</sub> | s  | t | max. |     |            |
| [mm]                  |                |                |              |    |                |                |                        |                |    |   | [°C] | [g] |            |
| mounting hole vertion | al to index    | bolt and i     | ndex plunger |    |                |                |                        |                |    |   |      |     |            |
| M10 x 1               | 4,3            | M4             | 10,2         | 25 | 35             | 26             | 11,5                   | 14             | 12 | 2 | 100  | 36  | 22110.0410 |

## **Application example**