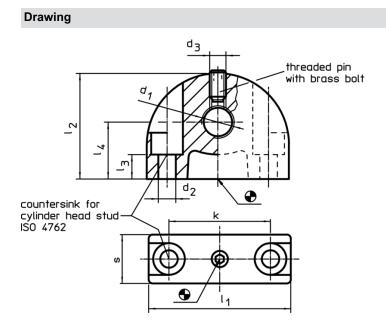

### Assembly

Index plunger must be assembled in hole  $\mathsf{d}_1$  on countersink side.

## **Order information**

| Dimensions            |                |                |              |    |                |                |                        |                |    |   | ß    | Ĩ   | Art. No.   |
|-----------------------|----------------|----------------|--------------|----|----------------|----------------|------------------------|----------------|----|---|------|-----|------------|
| d <sub>1</sub>        | d <sub>2</sub> | d <sub>3</sub> | d4           | k  | I <sub>1</sub> | l <sub>2</sub> | Ι <sub>3</sub><br>-0,2 | I <sub>4</sub> | s  | t | max. |     |            |
| [mm]                  |                |                |              |    |                |                |                        |                |    |   | [°C] | [g] |            |
| mounting hole vertion | al to index    | bolt and i     | ndex plunger |    |                |                |                        |                |    |   |      |     |            |
| M10 x 1               | 4,3            | M4             | 10,2         | 25 | 35             | 26             | 11,5                   | 14             | 12 | 2 | 100  | 36  | 22110.0410 |