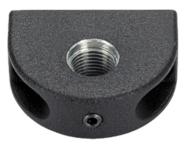

### **Product Description**

Assembly support and extended applications for index bolts and index plungers. Also to be used as a seat for locating bushings EH 22110.

#### Material

Threaded PinSteel, blackened, with brass pad

Body

· Zinc die-cast, plastic coated, black