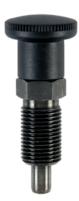

# Index Plungers compact. with hexagon collar

# 22110.0113

## **Product Description**

Index plungers are used for indexing bores. Types with / without lock have the same building height. Due to a thread recess the index plungers can be completely screwed in.