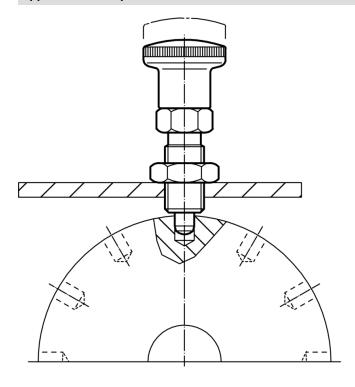

tistical average value

www.halder.com Page 1 of 2 Published on: 20.4.2019

# Accessories

|                                                             | Dimensions<br>d <sub>2</sub> | ws   | ă    | Art. No.   |  |  |  |  |  |
|-------------------------------------------------------------|------------------------------|------|------|------------|--|--|--|--|--|
|                                                             | [mm]                         | [mm] | [g]  |            |  |  |  |  |  |
| lock nuts ISO 8675 (DIN 439) for the following sizes, Steel |                              |      |      |            |  |  |  |  |  |
|                                                             | M16 x 1,5                    | 24   | 18,0 | 22120.0118 |  |  |  |  |  |

# Application example





www.halder.com Page 2 of 2
Published on: 20.4.2019