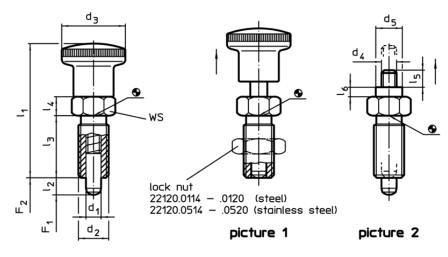

## **Drawing**

Erwin Halder KG

# **Order information**

| Dimensions                              |                        |                |                |                |                |                | ws   | Spring load <sup>1)</sup> |                  |      |      | I   | Art. No.   |
|-----------------------------------------|------------------------|----------------|----------------|----------------|----------------|----------------|------|---------------------------|------------------|------|------|-----|------------|
| <b>d</b> <sub>1</sub><br>-0,02<br>-0,04 | I <sub>2</sub><br>min. | d <sub>2</sub> | d <sub>3</sub> | I <sub>1</sub> | l <sub>3</sub> | I <sub>4</sub> |      | F <sub>1</sub> ~          | F <sub>2</sub> ~ | min. | max. |     |            |
| [mm]                                    |                        |                |                |                |                |                | [mm] | [N]                       |                  | [°C] |      | [g] |            |
| with knob – picture 1, Steel            |                        |                |                |                |                |                |      |                           |                  |      |      |     |            |
| 8                                       | 12                     | M16 x 1,5      | 28             | 58             | 26             | 8              | 17   | 8,5                       | 28               | -30  | 80   | 62  | 22110.0113 |

# Accessories

|                                                             | Dimensions<br>d <sub>2</sub> | ws   | ă    | Art. No.   |  |  |  |  |  |
|-------------------------------------------------------------|------------------------------|------|------|------------|--|--|--|--|--|
|                                                             | [mm]                         | [mm] | [g]  |            |  |  |  |  |  |
| lock nuts ISO 8675 (DIN 439) for the following sizes, Steel |                              |      |      |            |  |  |  |  |  |
|                                                             | M16 x 1,5                    | 24   | 18,0 | 22120.0118 |  |  |  |  |  |