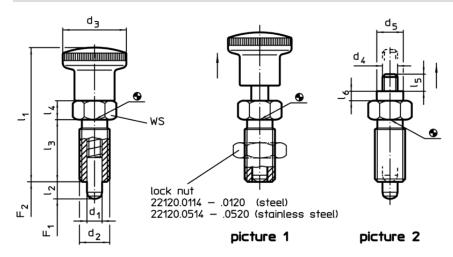

### **Drawing**

Erwin Halder KG

# Order information

| Dimensions                              |                              |                |                |                |                |                | ws   | Spring load <sup>1)</sup> |                  |      |      | Ĭ   | Art. No.   |
|-----------------------------------------|------------------------------|----------------|----------------|----------------|----------------|----------------|------|---------------------------|------------------|------|------|-----|------------|
| <b>d</b> <sub>1</sub><br>-0,02<br>-0,04 | l <sub>2</sub><br>min.       | d <sub>2</sub> | d <sub>3</sub> | I <sub>1</sub> | l <sub>3</sub> | I <sub>4</sub> |      | F <sub>1</sub> ~          | F <sub>2</sub> ~ | min. | max. |     |            |
| [mm]                                    |                              |                |                |                |                |                | [mm] | [N]                       |                  | [°C  | l    | [g] |            |
| with kn                                 | with knob – picture 1, Steel |                |                |                |                |                |      |                           |                  |      |      |     |            |
| 8                                       | 8                            | M16 x 1,5      | 28             | 58             | 26             | 8              | 17   | 8,5                       | 26               | -30  | 80   | 62  | 22110.0112 |

#### **Assembly**

The screw length can be adapted by distance collars for index plungers (EH 22120.).

#### Notes

Knob not removable.

Lock nuts have to be purchased separately.