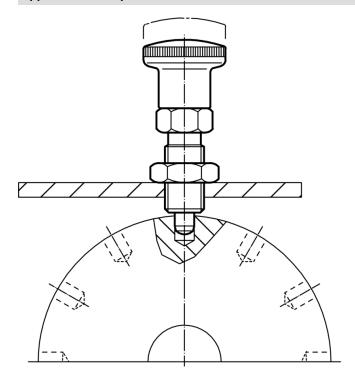

cal average value

www.halder.com Page 1 of 2
Published on: 20.4.2019

## Accessories

|                                                             | Dimensions<br>d <sub>2</sub> | ws   | ă    | Art. No.   |  |  |  |  |  |
|-------------------------------------------------------------|------------------------------|------|------|------------|--|--|--|--|--|
|                                                             | [mm]                         | [mm] | [g]  |            |  |  |  |  |  |
| lock nuts ISO 8675 (DIN 439) for the following sizes, Steel |                              |      |      |            |  |  |  |  |  |
|                                                             | M16 x 1,5                    | 24   | 18,0 | 22120.0118 |  |  |  |  |  |

# **Application example**





www.halder.com Page 2 of 2
Published on: 20.4.2019