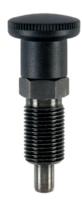

# Index Plungers compact. with hexagon collar

## **Product Description**

Index plungers are used for indexing bores.

Types with / without lock have the same building height.

Due to a thread recess the index plungers can be completely screwed in.