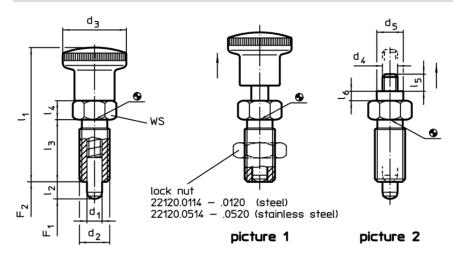

### **Drawing**

## Order information

| Dimensions                              |                     |                |                |                |                |                | ws | Spring load <sup>1)</sup> |                  |      |      | Ĭ  | Art. No.   |
|-----------------------------------------|---------------------|----------------|----------------|----------------|----------------|----------------|----|---------------------------|------------------|------|------|----|------------|
| <b>d</b> <sub>1</sub><br>-0,02<br>-0,04 | I <sub>2</sub> min. | d <sub>2</sub> | d <sub>3</sub> | I <sub>1</sub> | l <sub>3</sub> | I <sub>4</sub> |    | F <sub>1</sub> ~          | F <sub>2</sub> ~ | min. | max. |    |            |
| [mm]                                    |                     |                |                |                |                | [mm]           |    | [N]                       | [°C]             |      | [g]  |    |            |
| with knob - picture 1, Steel            |                     |                |                |                |                |                |    |                           |                  |      |      |    |            |
| 6                                       | 9                   | M12 x 1,5      | 23             | 48             | 22             | 6              | 14 | 6                         | 25               | -30  | 80   | 29 | 22110.0110 |

#### **Assembly**

The screw length can be adapted by distance collars for index plungers (EH 22120.).

#### Notes

Knob not removable.

Lock nuts have to be purchased separately.