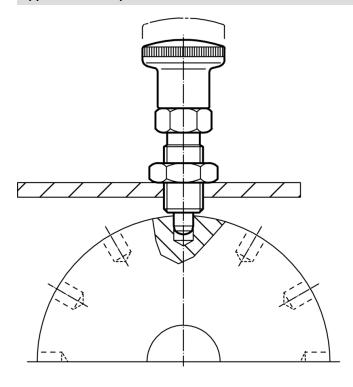

| 14 | 6                         | 25               | -30  | 80   | 29 | 22110.0110 |

<sup>1)</sup> statistical average value

www.halder.com Page 1 of 2
Published on: 20.4.2019

# Accessories

|                                                             | Dimensions $f d_2$ [mm] | WS<br>[mm] | <b>1</b> | Art. No.   |  |  |  |  |  |
|-------------------------------------------------------------|-------------------------|------------|----------|------------|--|--|--|--|--|
| lock nuts ISO 8675 (DIN 439) for the following sizes, Steel |                         |            |          |            |  |  |  |  |  |
|                                                             | M12 x 1,5               | 18         | 7,4      | 22120.0116 |  |  |  |  |  |

# **Application example**



www.halder.com Page 2 of 2
Published on: 20.4.2019