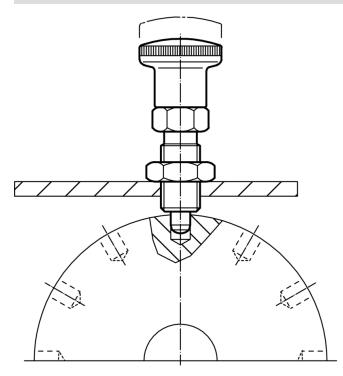

-30      | 80   | 29  | 22110.0109 |

<sup>1)</sup> statistical average value

## Accessories

|                                                             | Dimensions<br>d <sub>2</sub> | WS   | Ĭ.  | Art. No.   |  |  |  |  |  |
|-------------------------------------------------------------|------------------------------|------|-----|------------|--|--|--|--|--|
|                                                             | <br>[mm]                     | [mm] | [g] |            |  |  |  |  |  |
| lock nuts ISO 8675 (DIN 439) for the following sizes, Steel |                              |      |     |            |  |  |  |  |  |
|                                                             | M12 x 1,5                    | 18   | 7,4 | 22120.0116 |  |  |  |  |  |

## Application example