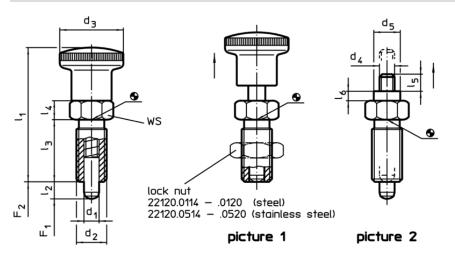

## Drawing

#### **Order information**

| Dimensions                              |                              |                |                |                |                |    | ws   | Spring I            | load <sup>1)</sup> | <u>.</u> |      | Ĩ   | Art. No.   |
|-----------------------------------------|------------------------------|----------------|----------------|----------------|----------------|----|------|---------------------|--------------------|----------|------|-----|------------|
| <b>d</b> <sub>1</sub><br>-0,02<br>-0,04 | l₂<br>min.                   | d <sub>2</sub> | d <sub>3</sub> | I <sub>1</sub> | I <sub>3</sub> | I4 |      | F <sub>1</sub><br>~ | F2<br>~            | min.     | max. |     |            |
| [mm]                                    |                              |                |                |                |                |    | [mm] | [N]                 |                    | [°C      | ;]   | [g] |            |
| with kno                                | with knob – picture 1, Steel |                |                |                |                |    |      |                     |                    |          |      |     |            |
| 6                                       | 6                            | M12 x 1,5      | 23             | 48             | 22             | 6  | 14   | 6,5                 | 19                 | -30      | 80   | 29  | 22110.0109 |