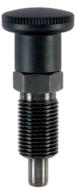

# Index Plungers compact• with hexagon collar 22110.0109

#### **Product Description**

Index plungers are used for indexing bores.

Types with / without lock have the same building height.

Due to a thread recess the index plungers can be completely screwed in.