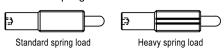

# Spring Plungers · long 22070.0544

# **Product Description**

To be used for ejecting, as a detent, for applying pressure or as a shock element.



#### **Material**

#### Pin

• Steel, case-hardened, blackened

#### Body

· Free cutting steel, blackened

#### **Spring**

Stainless steel

# **Assembly**

Spring plungers can be mounted and removed by means of the slot or internal hexagon. Please use a special assembly tool for mounting with a slot (pin side).

# Characteristic

Reinforced spring load: marked with two lines



# More information

#### **Notes**

Special types on request. Spring range and forces are precisely tested.

#### References

Thread lock on request, please refer to appendix - Technical Data -

# **Drawing**



Erwin Halder KG

# **Order information**

|                                                 | Stroke         | ws             | Spring         | load <sup>1)</sup> |     |   | I    | Art. No. |                |                |      |      |     |            |
|-------------------------------------------------|----------------|----------------|----------------|--------------------|-----|---|------|----------|----------------|----------------|------|------|-----|------------|
| d <sub>1</sub>                                  | d <sub>2</sub> | d <sub>3</sub> | I <sub>1</sub> | l <