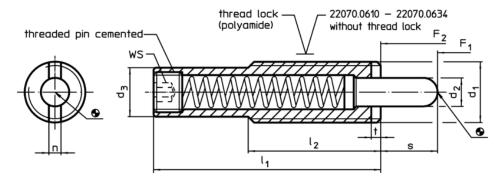

# **Drawing**

Erwin Halder KG

# **Order information**

|                                                 | Stroke         | ws             | Spring         | load <sup>1)</sup> |     |   | I    | Art. No. |                |                |      |      |     |            |
|-------------------------------------------------|----------------|----------------|----------------|--------------------|-----|---|------|----------|----------------|----------------|------|------|-----|------------|
| d <sub>1</sub>                                  | d <sub>2</sub> | d <sub>3</sub> | I <sub>1</sub> | l <sub>2</sub>     | n   | t | s    |          | F <sub>1</sub> | F <sub>2</sub> | min. | max. |     |            |
| [mm]                                            |                |                |                |                    |     |   | [mm] | [mm]     | [1             | <b>1</b> ]     | [°C  | l    | [g] |            |
| body from free cutting steel, heavy spring load |                |                |                |                    |     |   |      |          |                |                |      |      |     |            |
| M16                                             | 8              | 13,4           | 98             | 35                 | 3,2 | 3 | 25   | 6        | 20             | 70             | -30  | 90   | 82  | 22070.0544 |

# **Assembly**

Spring plungers can be mounted and removed by means of the slot or internal hexagon. Please use a special assembly tool for mounting with a slot (pin side).