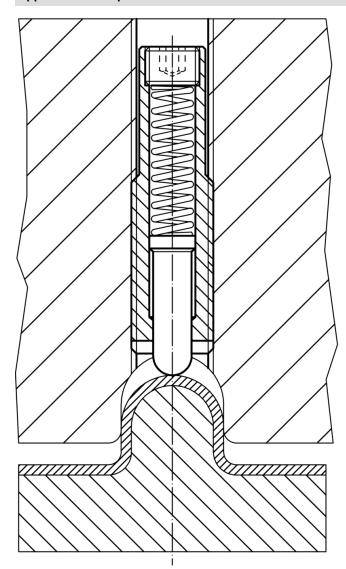

|                |      |      |     |            |
| M16                                             | 8              | 13,4           | 98             | 35                 | 3,2 | 3 | 25   | 6        | 20             | 70             | -30  | 90   | 82  | 22070.0544 |

<sup>1)</sup> statistical average value

# **Accessories**

| Dimensions<br>d <sub>1</sub><br>[mm]            | <b>[</b> g] | Art. No.   |  |  |  |  |  |
|-------------------------------------------------|-------------|------------|--|--|--|--|--|
| Assembly tool for mounting via slot (pin sided) |             |            |  |  |  |  |  |
| M16                                             | 110         | 22070.0834 |  |  |  |  |  |



www.halder.com Page 1 of 2

Published on: 12.4.2019

# **Application example**





www.halder.com Page 2 of 2
Published on: 12.4.2019