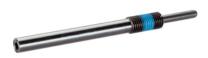

# Spring Plungers · long 22070.0544

# **Product Description**

To be used for ejecting, as a detent, for applying pressure or as a shock element.