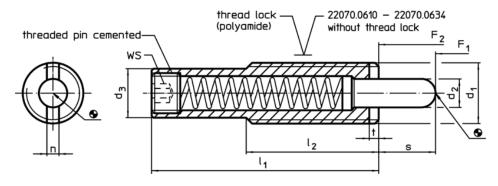

#### **Assembly**

Spring plungers can be mounted and removed by means of the slot or internal hexagon. Please use a special assembly tool for mounting with a slot (pin side).

#### References

Thread lock on request, please refer to appendix - Technical Data -

### **Order information**

|                                                 | Stroke         | ws             | Spring         | load <sup>1)</sup> |     |   | I   | Art. No. |                |                |      |      |    |            |
|-------------------------------------------------|----------------|----------------|----------------|--------------------|-----|---|-----|----------|----------------|----------------|------|------|----|------------|
| d <sub>1</sub>                                  | d <sub>2</sub> | d <sub>3</sub> | I <sub>1</sub> | l <sub>2</sub>     | n   | t | s   |          | F <sub>1</sub> | F <sub>2</sub> | min. | max. |    |            |
|                                                 | [mm]           | [mm]           | [1             | <br><b>N]</b>      | [°C | ] | [g] |          |                |                |      |      |    |            |
| body from free cutting steel, heavy spring load |                |                |                |                    |     |   |     |          |                |                |      |      |    |            |
| M16                                             | 8              | 13,4           | 58             | 35                 | 3,2 | 3 | 10  | 6        | 14             | 84             | -30  | 90   | 54 | 22070.0532 |