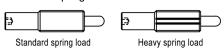

# Spring Plungers · long 22070.0532

### **Product Description**

To be used for ejecting, as a detent, for applying pressure or as a shock element.



#### **Material**

#### Pin

• Steel, case-hardened, blackened

#### Body

· Free cutting steel, blackened

#### **Spring**

Stainless steel

#### **Assembly**

Spring plungers can be mounted and removed by means of the slot or internal hexagon. Please use a special assembly tool for mounting with a slot (pin side).

#### Characteristic

Reinforced spring load: marked with two lines



#### More information

#### **Notes**

Special types on request. Spring range and forces are precisely tested.

#### References

Thread lock on request, please refer to appendix - Technical Data -

#### **Drawing**



Erwin Halder KG

### **Order information**

|                                                 | Stroke         | ws             | Spring         | load <sup>1)</sup> |     |   | I   | Art. No. |                |                |      |      |    |            |
|-------------------------------------------------|----------------|----------------|----------------|--------------------|-----|---|-----|----------|----------------|----------------|------|------|----|------------|
| d <sub>1</sub>                                  | d <sub>2</sub> | d <sub>3</sub> | I <sub>1</sub> |