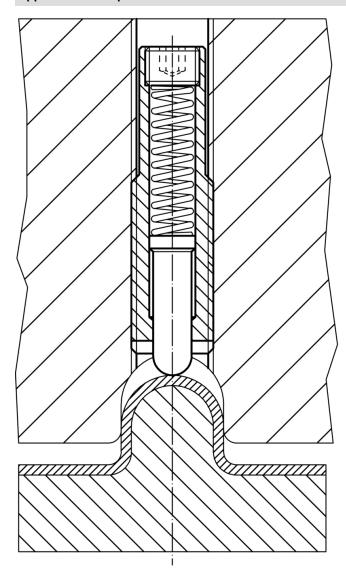

|                |                |      |      |    |            |
| M16                                             | 8              | 13,4           | 58             | 35                 | 3,2 | 3 | 10  | 6        | 14             | 84             | -30  | 90   | 54 | 22070.0532 |

<sup>1)</sup> statistical average value

#### **Accessories**

| Dimensions<br>d <sub>1</sub><br>[mm]            | <b>[</b> g] | Art. No.   |  |  |  |  |  |
|-------------------------------------------------|-------------|------------|--|--|--|--|--|
| Assembly tool for mounting via slot (pin sided) |             |            |  |  |  |  |  |
| M16                                             | 110         | 22070.0834 |  |  |  |  |  |



Page 1 of 2 Published on: 12.4.2019

## **Application example**





www.halder.com Page 2 of 2
Published on: 12.4.2019