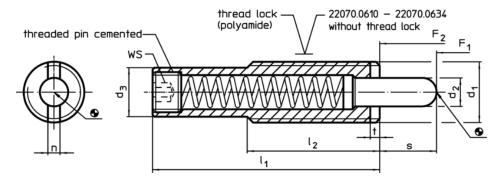

### Pin

• Steel, case-hardened, blackened

### Body

· Free cutting steel, blackened

### **Spring**

Stainless steel

### **Assembly**

Spring plungers can be mounted and removed by means of the slot or internal hexagon. Please use a special assembly tool for mounting with a slot (pin side).

# **Order information**

| Dimensions                                         |                |                |                |                |     |   | Stroke | ws | Spring load <sup>1)</sup> |                  |      |      | I  | Art. No.   |
|----------------------------------------------------|----------------|----------------|----------------|----------------|-----|---|--------|----|---------------------------|------------------|------|------|----|------------|
| d <sub>1</sub>                                     | d <sub>2</sub> | d <sub>3</sub> | I <sub>1</sub> | l <sub>2</sub> | n   | t | S      |    | F <sub>1</sub> ~          | F <sub>2</sub> ~ | min. | max. |    |            |
|                                                    | [mm]           | [mm]           |                | [N]            | [°C | ] | [g]    |    |                           |                  |      |      |    |            |
| body from free cutting steel, standard spring load |                |                |                |                |     |   |        |    |                           |                  |      |      |    |            |
| M16                                                | 8              | 13,4           | 58             | 35             | 3,2 | 3 | 20     | 6  | 4                         | 23               | -30  | 90   | 55 | 22070.0440 |