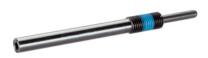

# Spring Plungers · long 22070.0440

# **Product Description**

To be used for ejecting, as a detent, for applying pressure or as a shock element.