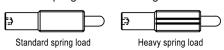

# Spring Plungers · long 22070.0440

# **Product Description**

To be used for ejecting, as a detent, for applying pressure or as a shock element.



#### **Material**

### Pin

• Steel, case-hardened, blackened

### Body

· Free cutting steel, blackened

### **Spring**

Stainless steel

### **Assembly**

Spring plungers can be mounted and removed by means of the slot or internal hexagon. Please use a special assembly tool for mounting with a slot (pin side).

# Characteristic

Standard spring load: no marking



# More information

### **Notes**

Special types on request. Spring range and forces are precisely tested.

### References

Thread lock on request, please refer to appendix - Technical Data -

# **Drawing**



Erwin Halder KG

# **Order information**

| Dimensions                                         |                |                |                |                |     |   | Stroke | ws | Spring load <sup>1)</sup> |                  |      |      | I  | Art. No.   |
|----------------------------------------------------|----------------|----------------|----------------|----------------|-----|---|--------|----|---------------------------|------------------|------|------|----|------------|
| d <sub>1</sub>                                     | d <sub>2</sub> | d <sub>3</sub> | I <su