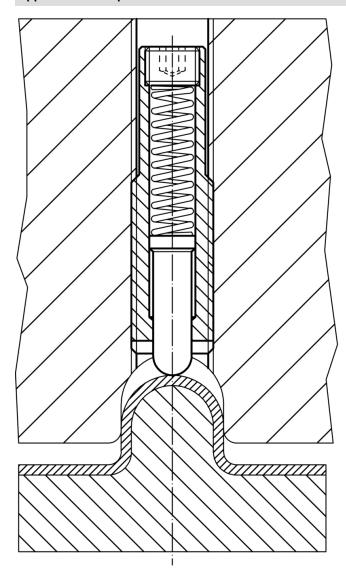

|                  |      |      |    |            |
| M16                                                | 8              | 13,4           | 58             | 35             | 3,2 | 3 | 20     | 6  | 4                         | 23               | -30  | 90   | 55 | 22070.0440 |

<sup>1)</sup> statistical average value

# **Accessories**

| Dimensions<br>d <sub>1</sub><br>[mm]            | <b>[</b> 9] | Art. No.   |  |  |  |  |  |  |
|-------------------------------------------------|-------------|------------|--|--|--|--|--|--|
| Assembly tool for mounting via slot (pin sided) |             |            |  |  |  |  |  |  |
| M16                                             | 110         | 22070.0834 |  |  |  |  |  |  |



Page 1 of 2 Published on: 12.4.2019

# **Application example**





www.halder.com Page 2 of 2
Published on: 12.4.2019