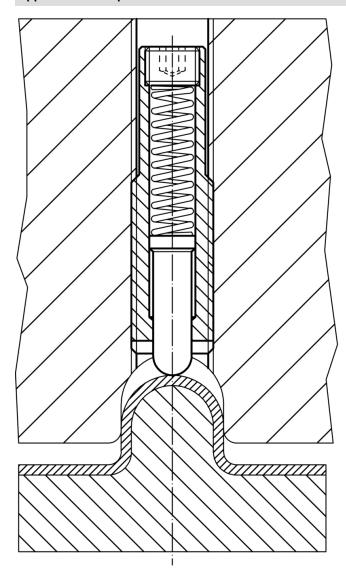

|                  |      |      |    |            |
| M16                                                | 8              | 13,4           | 58             | 35             | 3,2 | 3 | 15     | 6  | 9                         | 33               | -30  | 90   | 54 | 22070.0436 |

<sup>1)</sup> statistical average value

# **Accessories**

| Dimensions<br>d <sub>1</sub><br>[mm]            | <b>[</b> g] | Art. No.   |  |  |  |  |  |
|-------------------------------------------------|-------------|------------|--|--|--|--|--|
| Assembly tool for mounting via slot (pin sided) |             |            |  |  |  |  |  |
| M16                                             | 110         | 22070.0834 |  |  |  |  |  |



Page 1 of 2 Published on: 12.4.2019

# **Application example**





www.halder.com Page 2 of 2
Published on: 12.4.2019