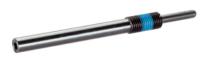

# Spring Plungers · long 22070.0436

# **Product Description**

To be used for ejecting, as a detent, for applying pressure or as a shock element.