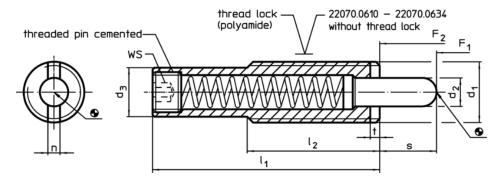

# **Drawing**

Erwin Halder KG

# **Order information**

| Dimensions                                         |                |                |                |                |     |   | Stroke | ws | Spring load <sup>1)</sup> |                  |      |      | I  | Art. No.   |
|----------------------------------------------------|----------------|----------------|----------------|----------------|-----|---|--------|----|---------------------------|------------------|------|------|----|------------|
| d <sub>1</sub>                                     | d <sub>2</sub> | d <sub>3</sub> | I <sub>1</sub> | l <sub>2</sub> | n   | t | S      |    | F <sub>1</sub> ~          | F <sub>2</sub> ~ | min. | max. |    |            |
|                                                    | [mm]           | [mm]           |                | [N]            | [°C | ] | [g]    |    |                           |                  |      |      |    |            |
| body from free cutting steel, standard spring load |                |                |                |                |     |   |        |    |                           |                  |      |      |    |            |
| M16                                                | 8              | 13,4           | 58             | 35             | 3,2 | 3 | 15     | 6  | 9                         | 33               | -30  | 90   | 54 | 22070.0436 |