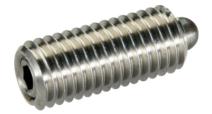

# **Spring Plungers-** with internal hexagon 22060.0404

# **Product Description**

Spring plungers can be used for locating or for applying pressure, as a detent or for ejection.

## Pin

· Stainless steel 1.4305

## **Body**

• Stainless steel 1.4305

## **Spring**

Stainless steel