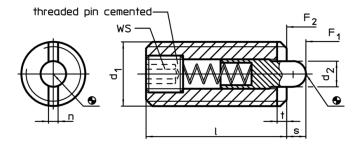

# **Drawing**

Erwin Halder KG

# **Order information**

| Dimensions                            |                |    |     |      | ws   | Stroke | Spring load <sup>1)</sup> |                |      | I   | Art. No.   |
|---------------------------------------|----------------|----|-----|------|------|--------|---------------------------|----------------|------|-----|------------|
| d <sub>1</sub>                        | d <sub>2</sub> | I  | n   | t    |      | S      | F <sub>1</sub> ~          | F <sub>2</sub> | max. |     |            |
| [mm]                                  |                |    |     | [mm] | [mm] | [N]    |                           | [°C]           | [9]  |     |            |
| stainless steel, standard spring load |                |    |     |      |      |        |                           |                |      |     |            |
| M4                                    | 1,5            | 15 | 0,6 | 0,6  | 1,3  | 1,5    | 4,5                       | 16             | 250  | 1,1 | 22060.0404 |

## **Assembly**

Spring plungers can be mounted and removed by means of the slot or internal hexagon. Please use a special assembly tool for mounting with a slot (pin side).