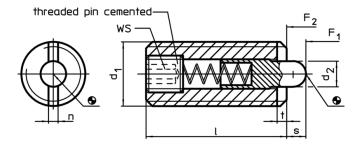

# **Drawing**

Erwin Halder KG

# **Order information**

| Dimensions                               |                |    |     |      | ws   | Stroke | Spring load <sup>1)</sup> |                |      | I  | Art. No.   |
|------------------------------------------|----------------|----|-----|------|------|--------|---------------------------|----------------|------|----|------------|
| d <sub>1</sub>                           | d <sub>2</sub> | ı  | n   | t    |      | S      | F <sub>1</sub>            | F <sub>2</sub> | max. |    |            |
| [mm]                                     |                |    |     | [mm] | [mm] | [1     | N]                        | [°C]           | [g]  |    |            |
| free cutting steel, standard spring load |                |    |     |      |      |        |                           |                |      |    |            |
| M12                                      | 6              | 28 | 2,7 | 2    | 4    | 4      | 12                        | 53             | 250  | 16 | 22060.0012 |

## Pin

· Free cutting steel, hardened, blackened

## **Body**

· Free cutting steel, blackened

## **Spring**

Stainless steel

## **Assembly**

Spring plungers can be mounted and removed by means of the slot or internal hexagon. Please use a special assembly tool for mounting with a slot (pin side).