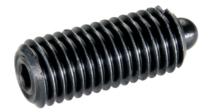

# **Spring Plungers-** with internal hexagon 22060.0012

# **Product Description**

Spring plungers can be used for locating or for applying pressure, as a detent or for ejection.