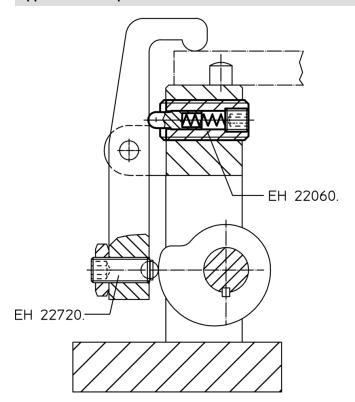

|     |      |      |        |                           |                |      |    |            |
| M12                                      | 6              | 28 | 2,7 | 2    | 4    | 4      | 12                        | 53             | 250  | 16 | 22060.0012 |

<sup>1)</sup> statistical average value

# **Accessories**

| Dimensions<br>d <sub>1</sub><br>[mm]            | <b>[</b> g] | Art. No.   |  |  |  |  |  |  |
|-------------------------------------------------|-------------|------------|--|--|--|--|--|--|
| Assembly tool for mounting via slot (pin sided) |             |            |  |  |  |  |  |  |
| M12                                             | 112         | 22060.0812 |  |  |  |  |  |  |



www.halder.com Page 1 of 2

Published on: 12.4.2019

# **Application example**





Page 2 of 2 Published on: 12.4.2019

www.halder.com