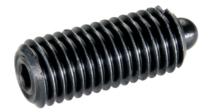

# **Spring Plungers-** with internal hexagon 22060.0008

# **Product Description**

Spring plungers can be used for locating or for applying pressure, as a detent or for ejection.

## **Assembly**

Spring plungers can be mounted and removed by means of the slot or internal hexagon. Please use a special assembly tool for mounting with a slot (pin side).