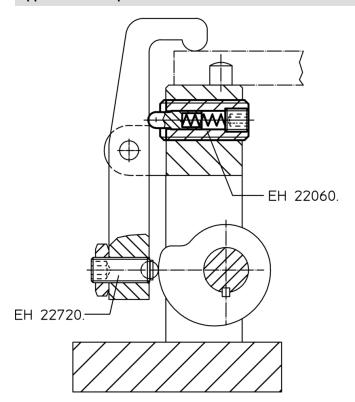

|      |      |        |                           |                |      |     |            |
| M8                                       | 3,5            | 22 | 1,5 | 1,4  | 2,5  | 3      | 10                        | 39             | 250  | 5,8 | 22060.0008 |

<sup>1)</sup> statistical average value

# **Accessories**

| Dimensions<br>d <sub>1</sub><br>[mm]            | <b>[</b> g] | Art. No.   |  |  |  |  |  |  |
|-------------------------------------------------|-------------|------------|--|--|--|--|--|--|
| Assembly tool for mounting via slot (pin sided) |             |            |  |  |  |  |  |  |
| M 8                                             | 108         | 22060.0808 |  |  |  |  |  |  |



www.halder.com Page 1 of 2

Published on: 12.4.2019

# **Application example**





Page 2 of 2 Published on: 12.4.2019

www.halder.com