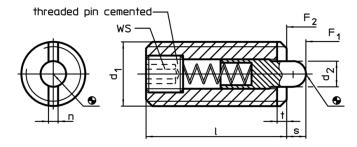

# **Drawing**

Erwin Halder KG

# **Order information**

| Dimensions                               |                |    |     |      | ws   | Stroke | Spring load <sup>1)</sup> |                |      | I   | Art. No.   |
|------------------------------------------|----------------|----|-----|------|------|--------|---------------------------|----------------|------|-----|------------|
| d <sub>1</sub>                           | d <sub>2</sub> | I  | n   | t    |      | S      | F <sub>1</sub>            | F <sub>2</sub> | max. |     |            |
| [mm]                                     |                |    |     | [mm] | [mm] | []     |                           | [°C]           | [g]  |     |            |
| free cutting steel, standard spring load |                |    |     |      |      |        |                           |                |      |     |            |
| M8                                       | 3,5            | 22 | 1,5 | 1,4  | 2,5  | 3      | 10                        | 39             | 250  | 5,8 | 22060.0008 |