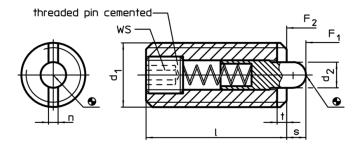

# **Drawing**

Erwin Halder KG

# **Order information**

| Dimensions                               |                |    |     |     | ws   |      | Spring load <sup>1)</sup> |                |      | ı   | Art. No.   |
|------------------------------------------|----------------|----|-----|-----|------|------|---------------------------|----------------|------|-----|------------|
| d <sub>1</sub>                           | d <sub>2</sub> | ı  | n   | t   |      | S    | F <sub>1</sub>            | F <sub>2</sub> | max. |     |            |
| [mm]                                     |                |    |     |     | [mm] | [mm] |                           | [N]            | [°C] | [g] |            |
| free cutting steel, standard spring load |                |    |     |     |      |      |                           |                |      |     |            |
| М6                                       | 2,7            | 20 | 1,3 | 0,9 | 2    | 2,5  | 6                         | 19             | 250  | 2,8 | 22060.0006 |