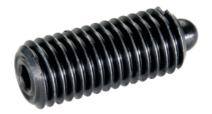

# **Spring Plungers-** with internal hexagon 22060.0006

# **Product Description**

Spring plungers can be used for locating or for applying pressure, as a detent or for ejection.