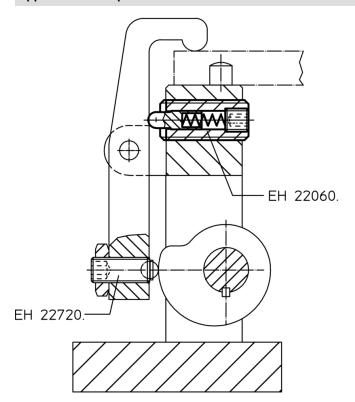

|    |     |     |      |      |                           |                |      |     |            |
| М6                                       | 2,7            | 20 | 1,3 | 0,9 | 2    | 2,5  | 6                         | 19             | 250  | 2,8 | 22060.0006 |

<sup>1)</sup> statistical average value

# **Accessories**

| Dimensions<br>d <sub>1</sub><br>[mm]            | <b>I</b> | Art. No.   |  |  |  |  |  |  |
|-------------------------------------------------|----------|------------|--|--|--|--|--|--|
| Assembly tool for mounting via slot (pin sided) |          |            |  |  |  |  |  |  |
| M 6                                             | 67       | 22060.0806 |  |  |  |  |  |  |



www.halder.com Page 1 of 2

Published on: 12.4.2019

# **Application example**





Page 2 of 2 Published on: 12.4.2019

www.halder.com