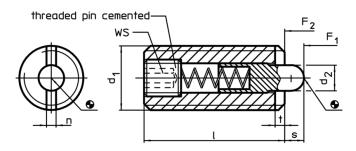

## Drawing

## **Order information**

| Dimensions                               |                |    |     |     | ws   | Stroke | Spring load <sup>1)</sup> |                | æ    | Ĩ   | Art. No.   |
|------------------------------------------|----------------|----|-----|-----|------|--------|---------------------------|----------------|------|-----|------------|
| d <sub>1</sub>                           | d <sub>2</sub> | I  | n   | t   |      | S      | F₁<br>~                   | F <sub>2</sub> | max. |     |            |
| [mm]                                     |                |    |     |     | [mm] | [mm]   | [N]                       |                | [°C] | [g] |            |
| free cutting steel, standard spring load |                |    |     |     |      |        |                           |                |      |     |            |
| M3                                       | 1              | 12 | 0,4 | 0,5 | 0,7  | 1      | 2                         | 4              | 250  | 0,4 | 22060.0003 |