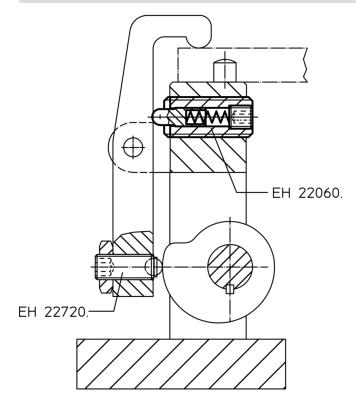

|            |
| M3                                       | 1              | 12 | 0,4 | 0,5 | 0,7  | 1      | 2                         | 4              | 250  | 0,4 | 22060.0003 |

1) statistical average value

## Accessories

| Dimensions                                      | <b>T</b> | Art. No.   |  |  |  |  |  |
|-------------------------------------------------|----------|------------|--|--|--|--|--|
| d1                                              | -        |            |  |  |  |  |  |
| [mm]                                            | [9]      |            |  |  |  |  |  |
| Assembly tool for mounting via slot (pin sided) |          |            |  |  |  |  |  |
| M 3                                             | 13       | 22060.0803 |  |  |  |  |  |

# Application example