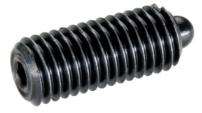

# **Spring Plungers**• with internal hexagon 22060.0003

## **Product Description**

Spring plungers can be used for locating or for applying pressure, as a detent or for ejection.

## Assembly

Spring plungers can be mounted and removed by means of the slot or internal hexagon. Please use a special assembly tool for mounting with a slot (pin side).