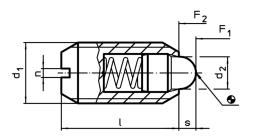

# Drawing

# **Order information**

| Dimensions                            |                |    |     | Stroke | Spring load <sup>1)</sup> |                | <b>B</b> | Ĭ   | Art. No.   |
|---------------------------------------|----------------|----|-----|--------|---------------------------|----------------|----------|-----|------------|
| d <sub>1</sub>                        | d <sub>2</sub> | I  | n   | S      | F <sub>1</sub>            | F <sub>2</sub> | max.     |     |            |
| [mm]                                  |                |    |     | [mm]   | ~   ~<br>[N]              |                | [°C]     | [g] |            |
| stainless steel, standard spring load |                |    |     |        |                           |                |          |     |            |
| M8                                    | 3,8            | 16 | 1,2 | 2      | 16                        | 33             | 250      | 3,9 | 22050.0508 |