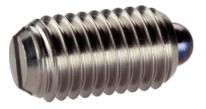

# **Spring Plungers**• with pin and slot 22050.0508

# **Product Description**

Spring plungers can be used for locating or for applying pressure, as a detent or for ejection.