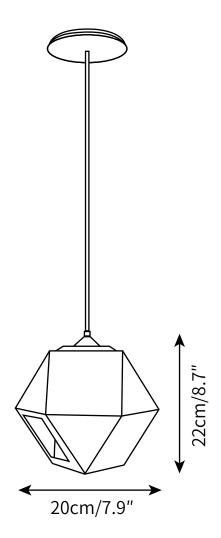

LEAD TIME
4-7 weeks
LIGHT SOURCE
G9 5W LED
2700K warm white
Not dimmable
Lamp included
INSTALLATION
Ceiling mount

Supplied with external driver.
FLEX CORD COLOURS
Black Braided Cable,
Length 150cm / 59".
PRODUCT SIZE
Dia 20cm x H 22cm