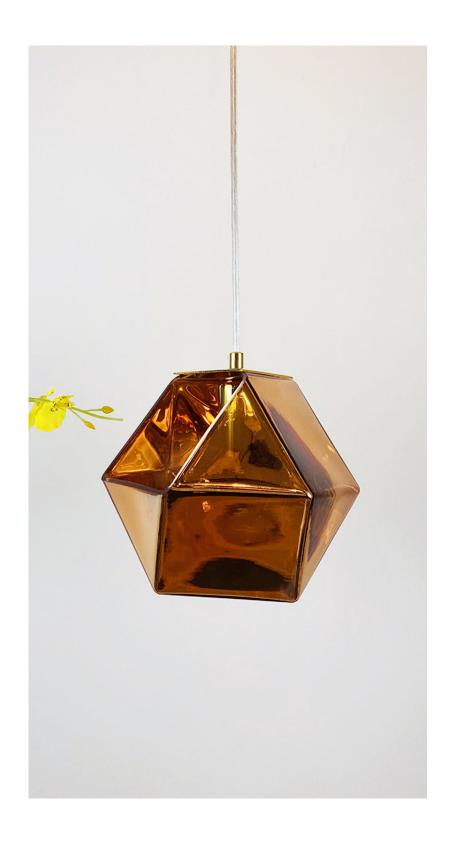

## ABOUT

The Welles Pendant light is created through an intricate double-blown glass process, during which colored glass is enclosed in a solid clear body and then expertly polished and shaped to its recognizable form. Choose from three exquisite color finishes to complement your space effortlessly. A polygonal shape with polished sharp edges, the Welles Pendant light is a glistening gem that cascades as a single pendant or as a body of staggering pendants. Single gem-like pendants hung from a finely braided metallic-cable, reminiscent of custom crafted jewelry.