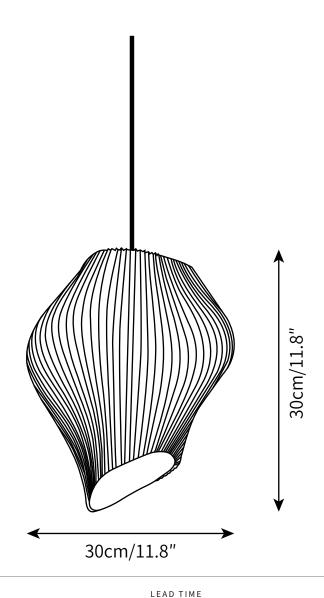

4-7 weeks
LIGHT SOURCE
E27 40W LED
2700K warm white
Not dimmable
Lamp included
INSTALLATION
Ceiling mount
FLEX CORD COLOURS
Black Braided Cable,
Length 150cm / 59".
PRODUCT SIZE
Dia 30cm x H 30cm

White
SHADE COLOURS
White
CERTIFICATION
CE/CCC/UL/SAA/KC
WARRANTY
3 years
Materials
Metal,Pmma
Voltage
AC 110-240V
WEIGHT