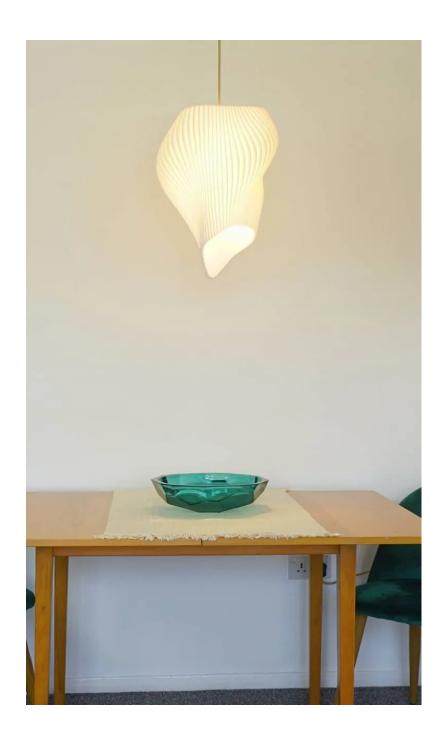

## ABOUT

We wanted to create a smaller version of the wave lamp with a similar free flowing pattern inspired by waves. The shade had to be completely organic but also modern at the same time. This is a truly beautiful art piece that has a completely different character on all sides depending on which angle you look at it. This makes it very unique and a beautiful conversational piece and sculpture for the home.