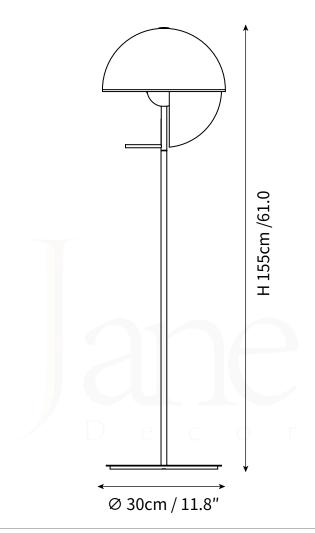

Black Switched Plug Wire,

Length 200cm / 78.7"

PRODUCT SIZE

Dia 30cm x H 155cm

FITTING FINISHES

Black, White

SHADE COLOURS

Amber