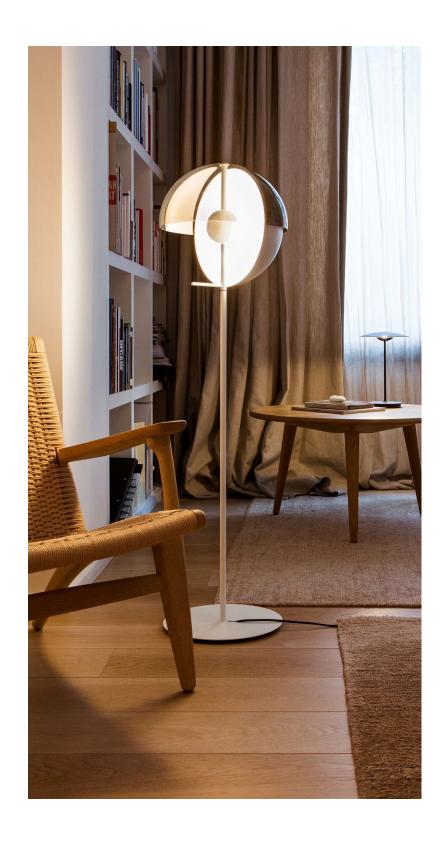

## ABOUT INDI

A Theia floor lamp with the same beautiful shade is available.It is an excitingly designed floor lamp focusing on the combination of both light and shadows. The floor lamp has two hemispheres, one provides shade, and the other provides a subtle, indirect light. You can rotate the lampshade around the central axis to easily control the light's direction, which makes it suitable as a reading lamp in the living room, and it can stand perfectly in the bedroom.