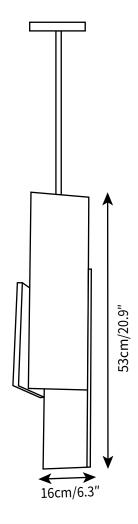

PRODUCT SIZE

Dia 16cm x H 53cm

FITTING FINISHES

White, Pink, Black, Blue SHADE COLOURS

White, Pink, Black, Blue

CE/CCC/UL/SAA/KC

warranty 3 years

Materials