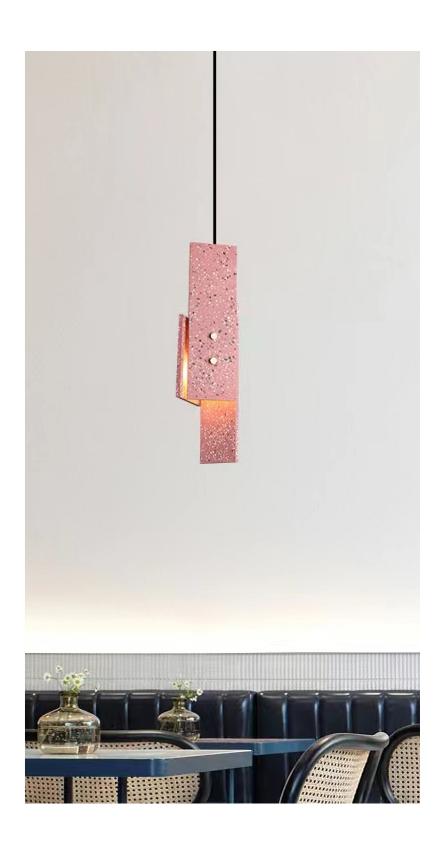

## ABOUT

The contemporary Terrazzo Piece Pendant Light uses 3D shapes and forms to create a modern piece. This material that is usually reserved for construction use, finds here a certain nobility. The patterns that are created by the grains of this material once it is flowed and unmolded is what gives this beautiful creation its originality. Choose from four colors to best complement your space.

PRODUCT SIZE

Dia 16cm x H 53cm

FITTING FINISHES

White, Pink, Black, Blue SHADE COLOURS

White, Pink, Black, Blue

CE/CCC/UL/SAA/KC

warranty 3 years

Materials