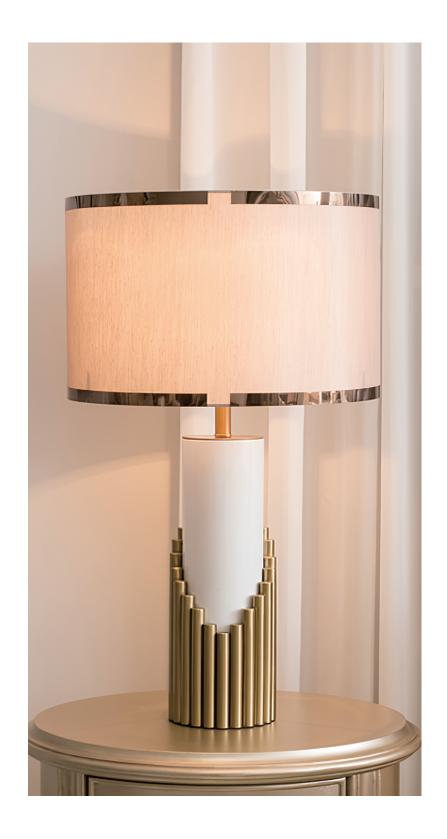

## ABOUT

Inspired by the Streamline Moderne that emerged in the 30s and became an influence on design and architecture, the Streamline table lamp emphasizes forms and long lines combined to create a stylish ambiance. This piece was conceived to be distinctive and stand out for its design, becoming the perfect fit for curated interiors that combine a diversity of styles. This elegant table lamp features a white lacquered structure with gold plated brass tubes that give the design a whole exclusive and deluxe look, setting another level by its distinctive appearance. This recipe of rich materials and sleek lines inspired by art-deco architecture make the Streamline table lamp desirable.

Length 150cm / 59"

PRODUCT SIZE

Dia 38cm x H 65cm

FITTING FINISHES

Gold & White

SHADE COLOURS

Grey

Materials