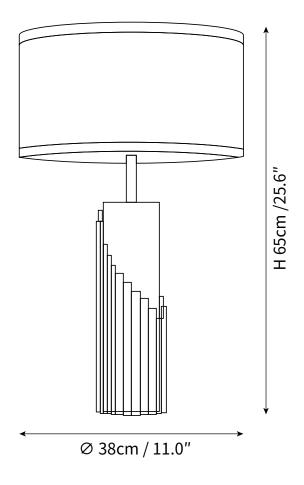

Length 150cm / 59"

PRODUCT SIZE

Dia 38cm x H 65cm

FITTING FINISHES

Gold & White

SHADE COLOURS

Grey

Materials