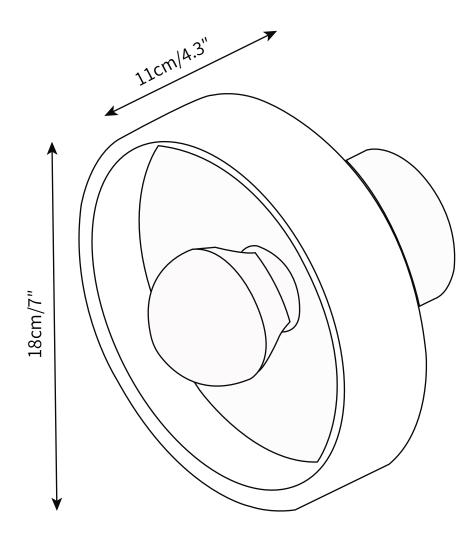

## LEAD TIME

4 - 7 weeks LIGHT SOURCE E27 60W LED 2700K warm white Not dimmable Lamp included INSTALLATION Wall mount, Supplied with external driver FLEX CORD COLOURS Hardwired PRODUCT SIZE Dia 11cm x H 18cm FITTING FINISHES Gold SHADE COLOURS White CERTIFICATION CE/CCC/UL/SAA/KC WARRANTY 3 years Materials Metal, Marble Voltage AC 110-240V WEIGHT 3kg