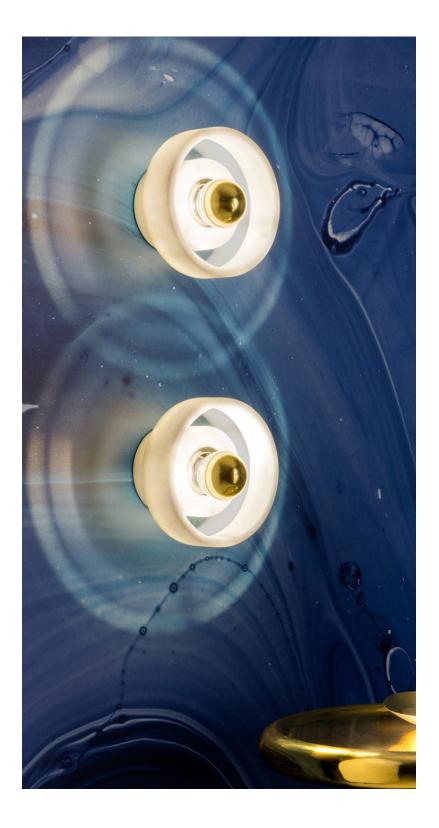

## ABOUT

The Stone Wall Lamp is carved from white marble, giving it a hard, semi-precious surface. This gives it touches of architecture, sculpture, and design inspired by thousands of years of these practices. It has a polished finish, The Stone Wall Lamp makes any room look more polished and chic. Perfect for the lavish loving home owners, and for the fond of art and architecture. Every piece of marble has unique textures and stripes, making each piece completely unique.