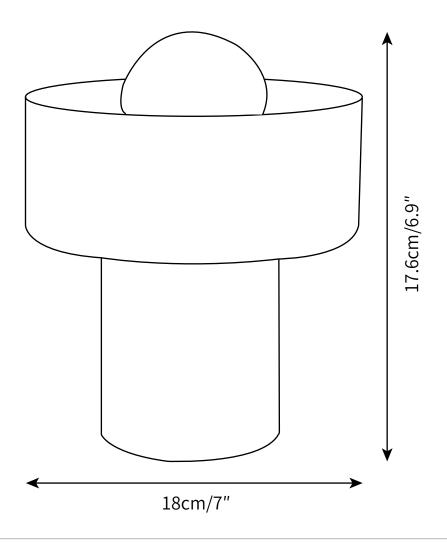

Supplied with external driver

FLEX CORD COLOURS

Hardwired

PRODUCT SIZE

Dia 18cm x H 17.6cm

FITTING FINISHES

Gold

SHADE COLOURS