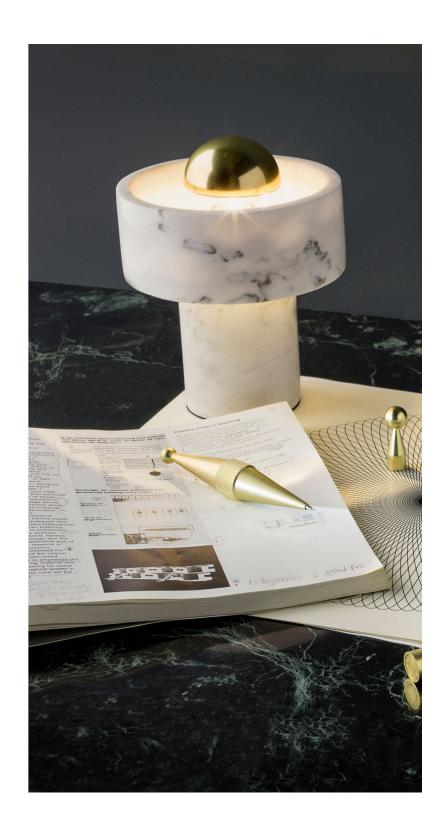

## ABOUT

The Hollowed and carved from white semi-precious marble, this table light's halo-like ringed shade has a semi-translucent finish that accentuates its unique veined pattern. Designed to sit sturdily on your table on choice, it omits its light from the gold toned brass centre that reminds us of a contemporary sun. Every piece of marble has unique textures and stripes, making each piece completely unique.