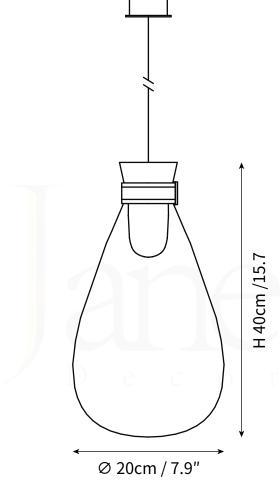

hardwired.

FLEX CORD COLOURS

Black Braided Cable,

Length 150cm / 59".

PRODUCT SIZE

Dia 20cm x H 40cm

FITTING FINISHES

White, Smoke grey