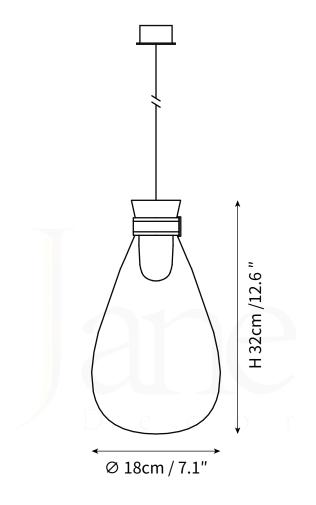

hardwired.

FLEX CORD COLOURS

Black Braided Cable,

Length 150cm / 59".

PRODUCT SIZE

Dia 18cm x H 32cm

FITTING FINISHES

White, Smoke grey