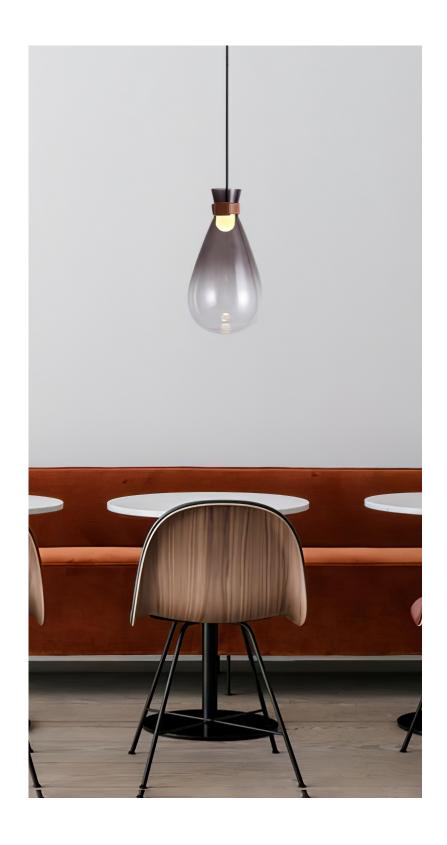

## ABOUT

The Soffi lamps are composed of two elements in blown glass. The outer globe, ephemeral and almost weightless, is in faded tones of milk-white or smoky grey. The globe holding the light, in blown glass in an opaque white etched finish, is solider visually. When lit, the lamp blossoms with an even and diffused light, which enhances the faded tones of the outer glass and its gradual transparency. The magical and harmonious effect can be used to light various different settings, made even more evocative by the unique nature of each Soffi lamp, with subtle differences in tone and irregular shapes created by blowing different colours of glass.

## PENDANT