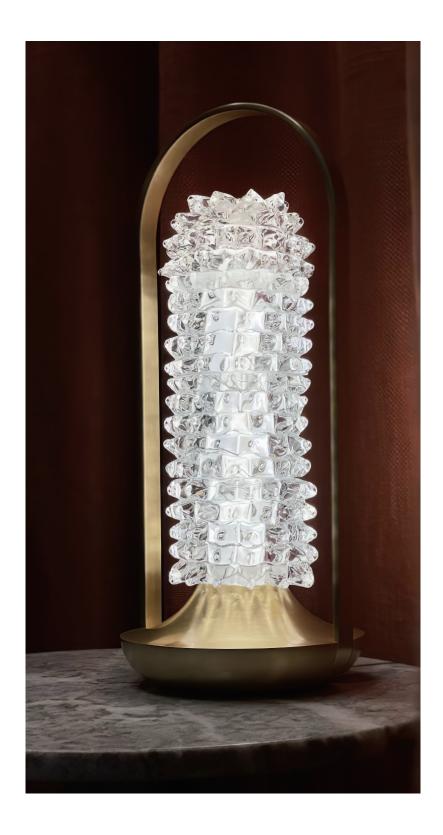

## ABOUT

Inspired by the Opéra Garnier, it stands out for its eclectic, decorative character, expressed in stylistic mixtures and remarkable compositional balance. The references to a certain Baroque splendour are tempered by more minimal, contemporary touches, generating a delicate, harmonious dichotomy. The design challenge was to bring out the artistry and heritage of the company, a repository of the art of glass for over seven centuries. The outcome of this creative effort is a timeless, elegant design, rich but not redundant, with a direct, incisive personality.

Dia 18cm x H 42cm

FITTING FINISHES

Gold

SHADE COLOURS

White

Materials

Stainless steel, Glass

CERTIFICATION

CE/CCC/UL/SAA/KC

WARRANTY

3 years

Voltage

AC 110-240V

WEIGHT

3kg

April 26, 2022 www.janedecor.com