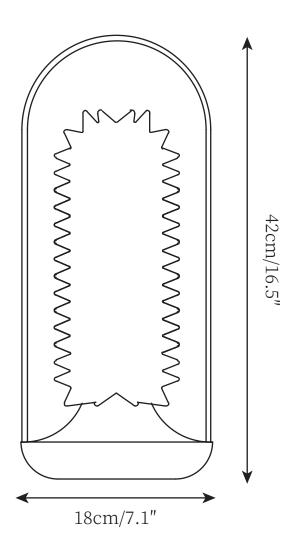

Dia 18cm x H 42cm

FITTING FINISHES

Gold

SHADE COLOURS

White

Materials

Stainless steel, Glass

CERTIFICATION