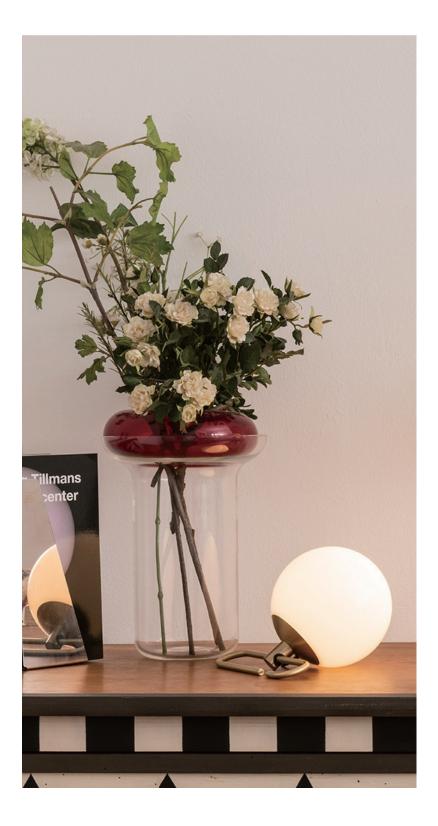

## ABOUT

NH Table lamp The selected materials represent a perfect combination of tradition and innovation, as well as the expression of responsible and sustainable design, also conveyed by the use of a lowconsumption retrofit LED source. Like all the projects designed by Neri&Hu, nh offers a reinterpretation of the Oriental culture and tradition with a constant contemporary approach. With surprising lightness and elementary movements nh creates a landscape of elements generating – either individually or combined with each other – a non-static balanced composition characterized by elegant colour and material matching.