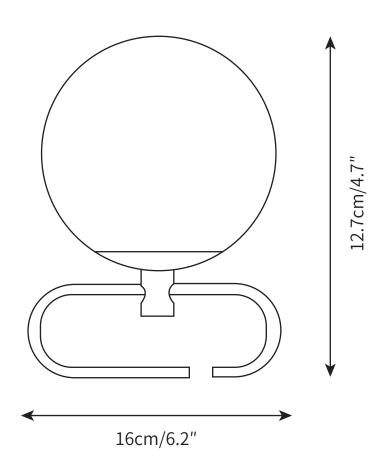

## LEAD TIME

4 - 7 weeks LIGHT SOURCE Integrated LED, Warm White (2700K to 3300K), Cool White (3300K to 5300K), Not dimmable

FLEX CORD COLOURS Black Switched Plug Wire, Length 150cm / 59" PRODUCT SIZE Dia 16cm x H 12.7cm FITTING FINISHES Gold SHADE COLOURS White Materials Metal, Glass CERTIFICATION CE/CCC/UL/SAA/KC WARRANTY 3 years Voltage AC 110-240V WEIGHT 3kg