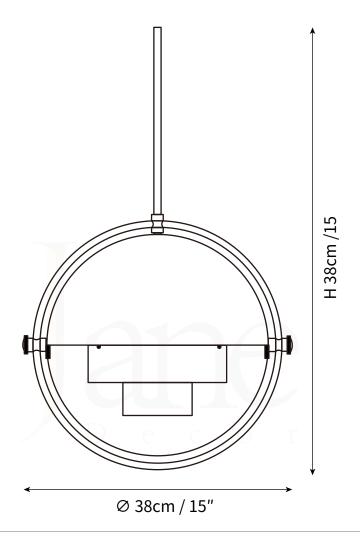

LEAD TIME
4 - 7 weeks
LIGHT SOURCE
E27 60W LED
2700K warm white
Not dimmable
Lamp included
INSTALLATION
Ceiling mount
Supplied with external driver.
FLEX CORD COLOURS

FLEX CORD COLOURS
Black Braided Cable,
Length 150cm / 59".
PRODUCT SIZE
Dia 38cm x H 38cm