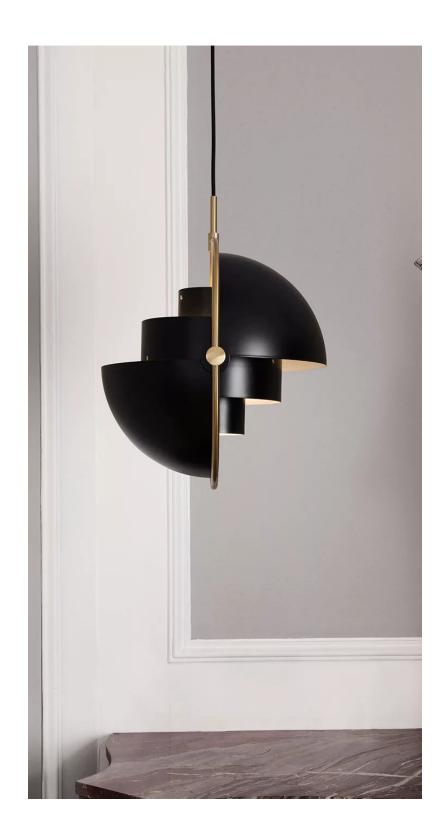

## ABOUT

The Multi-Lite pendant lampfrom 1972. The design is characterized by the exceptional and playful lampshade that reflects Weisdorf's passion for versatility: The base of the lamp consists of three basic shapes two immovable cylinders and a hemisphere - framed by a thin ring. What makes it special? The hemisphere is divided into two parts so that the two halves are mobile and invite you to play with shapes and light.