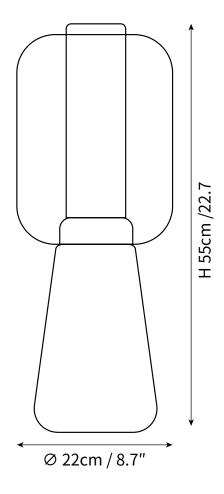

Length 150cm / 59"

PRODUCT SIZE

Dia 22cm x H 55cm

FITTING FINISHES

Smoky gray, Amber

SHADE COLOURS

Clear

Materials