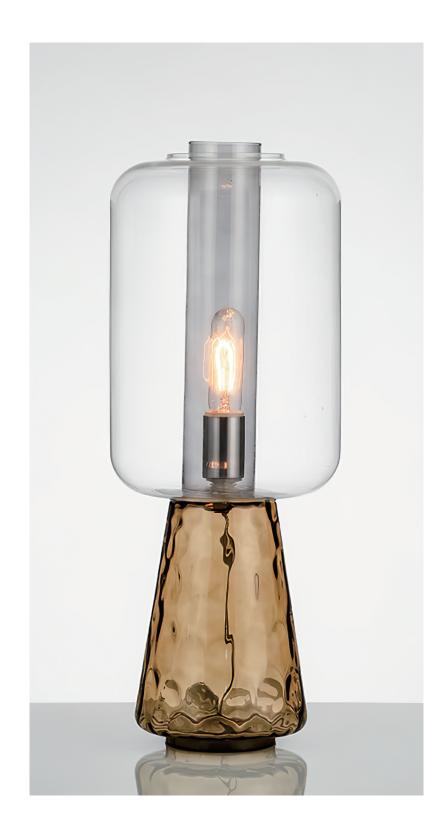

## ABOUT

Ensemble is a table lamp by the refined and contemporary design. Made absolutely traditional way according to the most ancient techniques of Murano mouth blown glass, each lamp is unique and inimitable. Created to fascinate, Ensemble plays with overlapping and joints shapes by creating a special play of reflections and transparencies. Available in different finishes, choose the one that best suits your tastes.

Length 150cm / 59"

PRODUCT SIZE

Dia 22cm x H 55cm

FITTING FINISHES

Smoky gray, Amber

SHADE COLOURS

Clear

Materials

Iron, Glass

CERTIFICATION

CE/CCC/UL/SAA/KC

WARRANTY

3 years

Voltage

AC 110-240V

WEIGHT