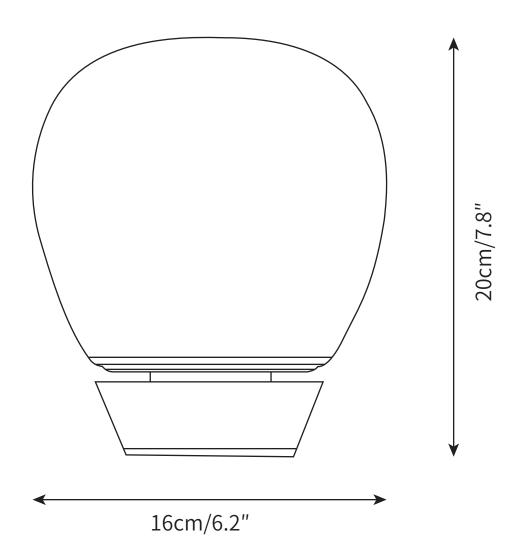

PRODUCT SIZE

Dia 16cm x H 20cm

FITTING FINISHES

White

SHADE COLOURS

Clear

Materials

Metal, Glass