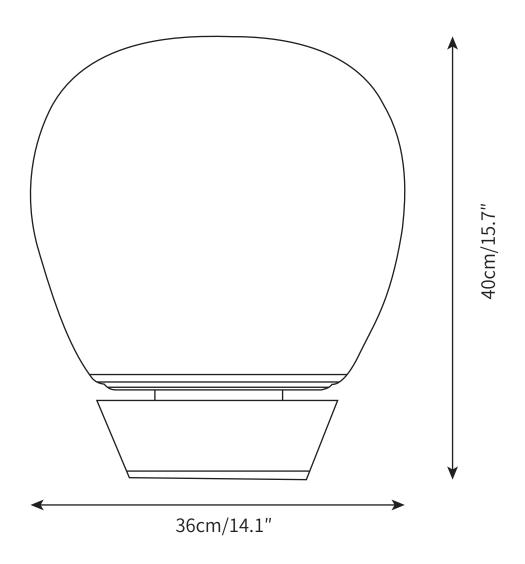

PRODUCT SIZE

Dia 36cm x H40cm

FITTING FINISHES

White

SHADE COLOURS

Clear

Materials

Metal, Glass