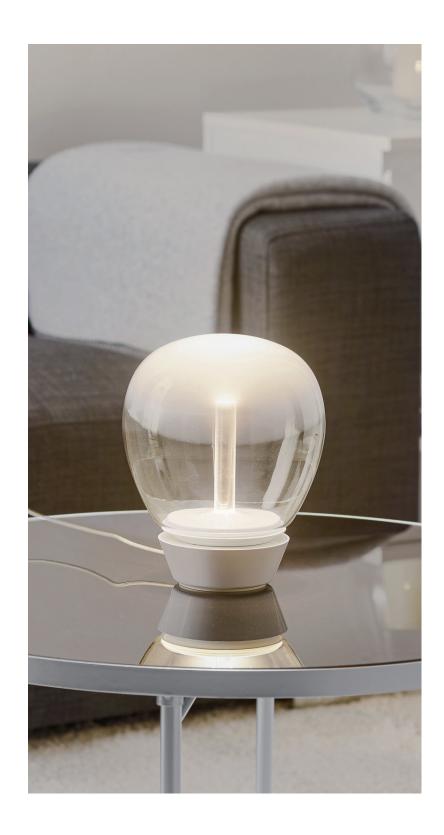

## ABOUT

Empatia is inspired by the association between the great glass-blowing and tradition the LED technology . High interest in the expression potentials of this material resulted into co-operation with master glass blowers to gain full control of the special suppleness of Venetian glass and to work on the balance between surface and light, between subtle densities and transparencies.

## TABLE LAMP