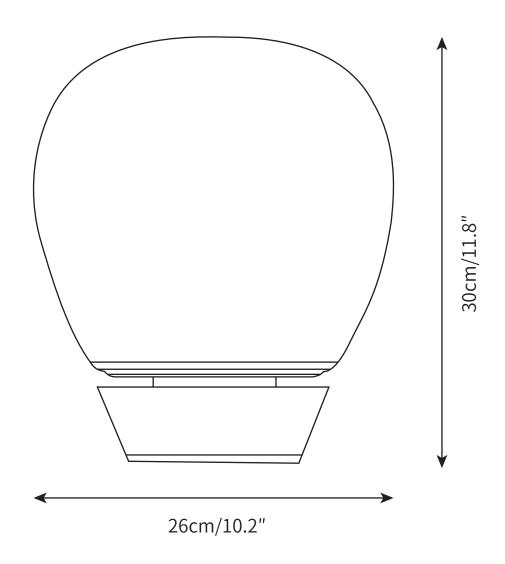

Dia 26cm x H 30cm

FITTING FINISHES

White

SHADE COLOURS

Clear

Materials Metal, Glass

retat, otass

CE/CCC/UL/SAA/KC