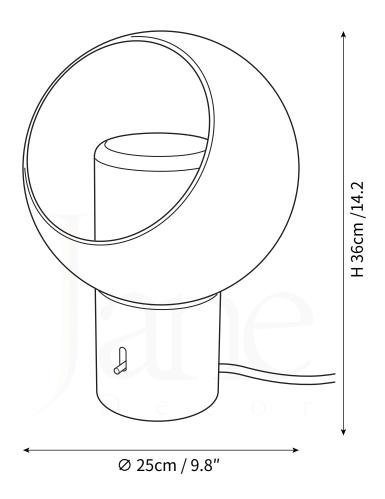

Length 150cm / 59"

PRODUCT SIZE

Dia 25cm x H 36cm

FITTING FINISHES

White & Black

SHADE COLOURS

Smoke gray

Materials