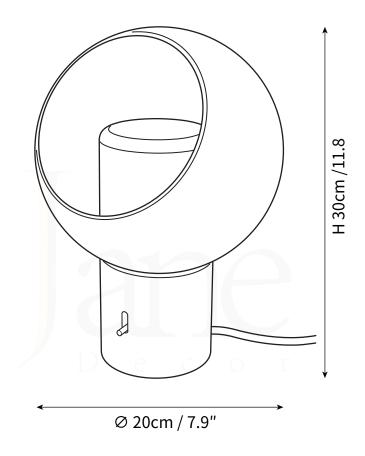

Black Switched Plug Wire,

Length 150cm / 59"

PRODUCT SIZE

Dia 20cm x H 30cm

FITTING FINISHES

White & Black

SHADE COLOURS

Smoke gray