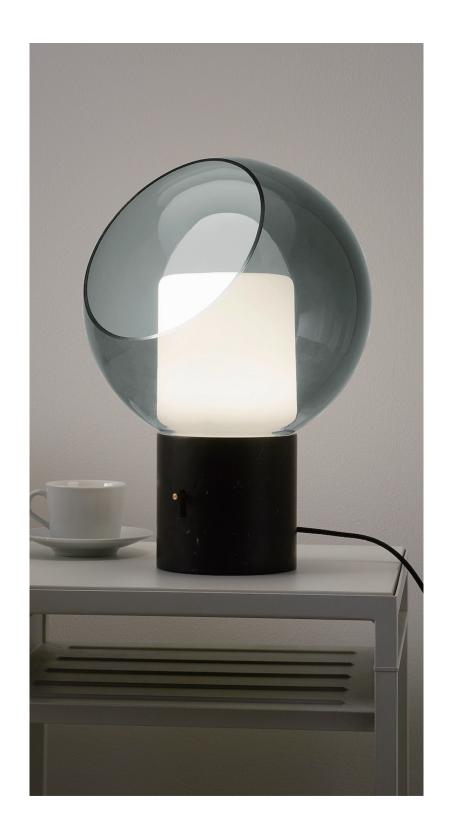

## ABOUT

The evedal table lamp is inspired by Scandinavian design from the mid-20th century and my goal is for them to be lamps that you want to keep your entire life, and maybe even pass down to the next generation. The most characteristic thing about it is its outer shade in coloured glass which encloses the inner shining light – something that I think gives the lamp a beautifully poetic look.