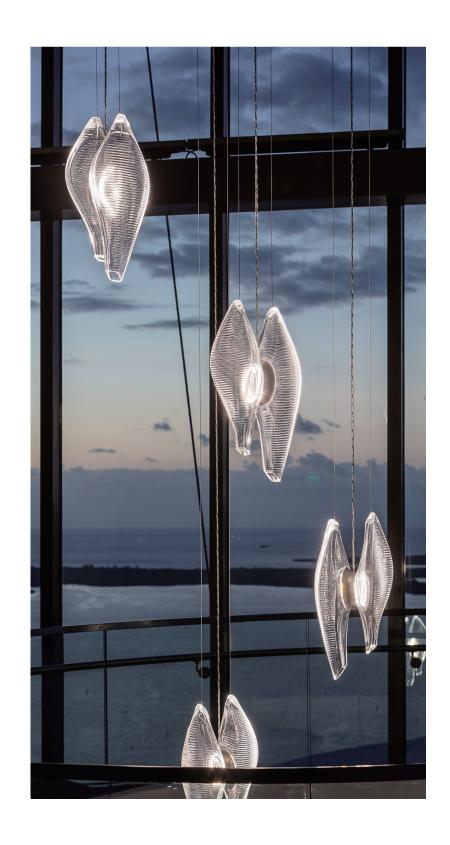

## ABOUT

Duna was inspired by the coherent yet abstract logic of dune formations that defy traditional Cartesian geometries. Its design concept is realized in a three dimensional, asymmetrical, pair of intersecting glass forms. The striated surface of the crystal glass produces ever-changing effects of reflection and refraction. Narrowly directed light sources beam light through the mass of glass into the entire glass element, highlighting its geometry.