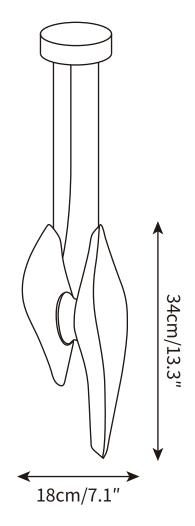

Ceiling mount,

hardwired.

FLEX CORD COLOURS

White Braided Cable,

Length 150cm / 59".

PRODUCT SIZE

Dia 18cm x H 34cm

FITTING FINISHES