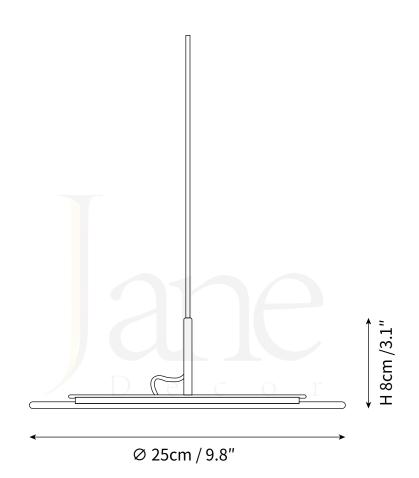

### INSTALLATION

Ceiling mount Supplied with external driver.

ROD LENGTH Black Braided Cable, Length 150cm / 59".

PRODUCT SIZE

Dia 25cm x H 8cm

FITTING FINISHES Red, White, Black SHADE COLOURS Red, White, Black Materials Metal CERTIFICATION CE/CCC/UL/SAA/KC WARRANTY 3 years Voltage AC 110-240V WEIGHT 3kg