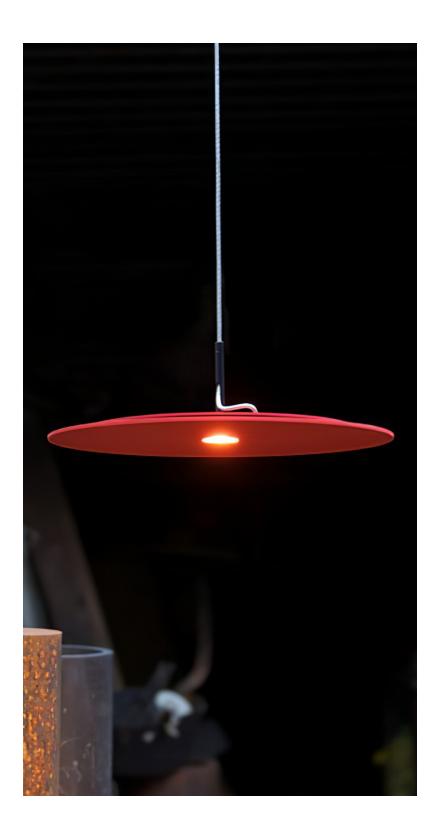

#### ABOUT

The disk pendant lamp is made of metal which is an important part of modern architecture. Disk Pendant Lamp uses this material in an innovative kind of way. Hang the lamp on its own or use several lamps as a composition at different heights. Aptly named, Disk Pendant Lamp ensures precise lighting, its concrete shade pulling the cable taut, and lighting the room with a strong and handsome presence. Disk Pendant Lamp is singularly industrial, using light to place a conventional material like aluminum+metal in an unconventionally elegant context.