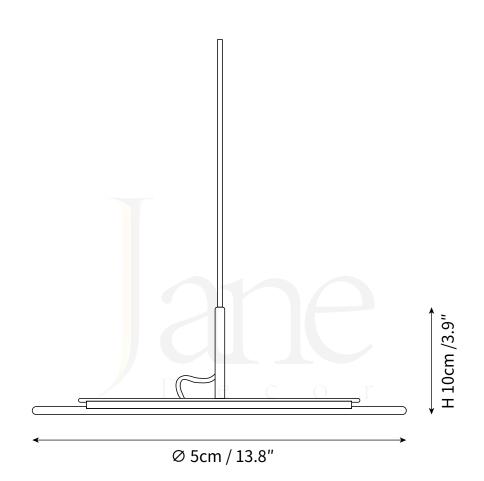

### INSTALLATION

Ceiling mount Supplied with external driver.

ROD LENGTH Black Braided Cable, Length 150cm / 59".

PRODUCT SIZE

Dia 35cm x H 10cm

FITTING FINISHES Red, White, Black SHADE COLOURS White Materials Metal CERTIFICATION CE/CCC/UL/SAA/KC WARRANTY 3 years Voltage AC 110-240V WEIGHT 3kg