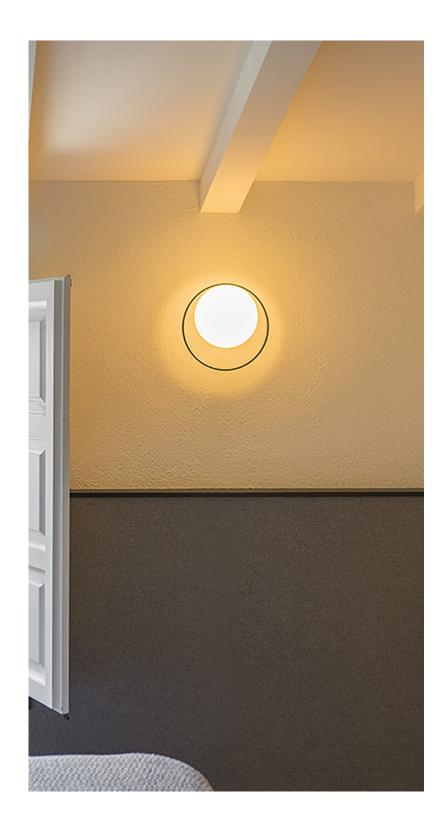

## ABOUT ICI

Ring-shaped structures characterize the Circ 3720 LED lights, however the expansive collection also includes models with a linear and minimalist shape and even multifunctional objects for indoors and outdoors. The diffuser always has the same ball-shaped shape and is generally made of glass, Ideal for the corridor, garden, terrace, bathroom, hotel and restaurant.

LEAD TIME

4 - 7 weeks

LIGHT SOURCE

Integrated LED,

Warm White (2700K to 3300K), Cool White (3300K to 5300K),

Not dimmable

INSTALLATION

Wall mount,

Supplied with external driver

FLEX CORD COLOURS

Hardwired

PRODUCT SIZE

Dia 28cm

FITTING FINISHES

Black

SHADE COLOURS

White

Materials

Metal, Glass

CERTIFICATION

CE/CCC/UL/SAA/KC

WARRANTY

3 years

Voltage

AC 110-240V

WEIGHT

3kg

April 22, 2022 www.janedecor.com