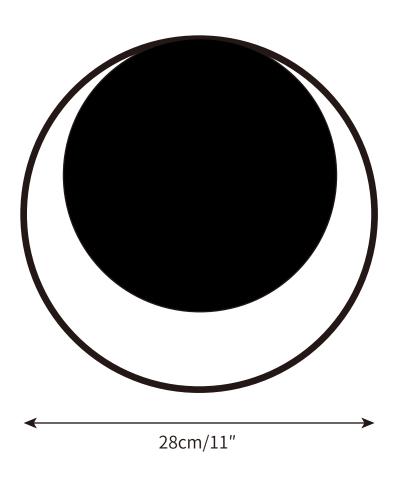

Supplied with external driver

FLEX CORD COLOURS

Hardwired

PRODUCT SIZE

Dia 28cm

FITTING FINISHES

Black

SHADE COLOURS