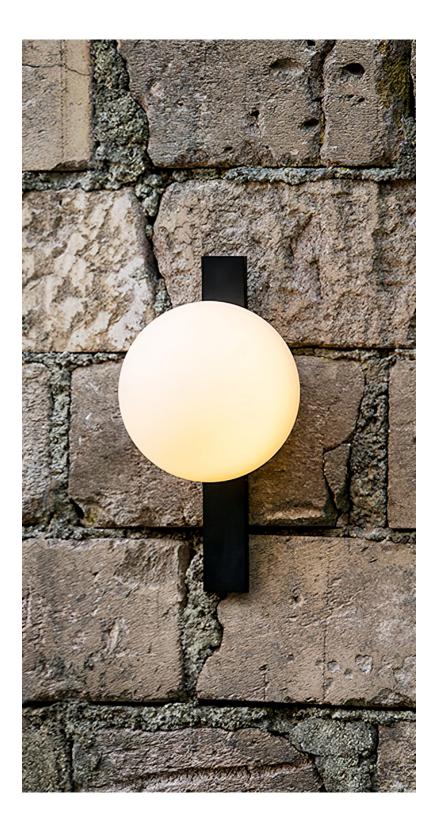

CIRC 3720 WALL LAMP WALL SCONCE

SPECIFICATION SHEET

## ABOUT ICI

Ring-shaped structures characterize the Circ 3720 LED lights , however the expansive collection also includes models with a linear and minimalist shape and even multifunctional objects for indoors and outdoors. The diffuser always has the same ball-shaped shape and is generally made of glass, Ideal for the corridor, garden, terrace, bathroom, hotel and restaurant.

PRODUCT SIZE Dia 15.7cm x H 30cm

5.7 cm x H 30 cm

FITTING FINISHES Black SHADE COLOURS White Materials Metal, Glass CERTIFICATION CE/CCC/UL/SAA/KC WARRANTY 3 years Voltage AC 110-240V WEIGHT 3kg