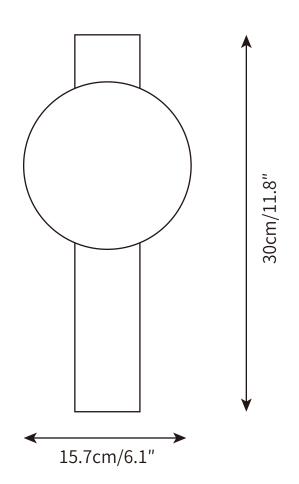

PRODUCT SIZE Dia 15.7cm x H 30cm

5.7 cm x H 30 cm

FITTING FINISHES Black SHADE COLOURS White Materials Metal, Glass CERTIFICATION CE/CCC/UL/SAA/KC WARRANTY 3 years Voltage AC 110-240V WEIGHT 3kg