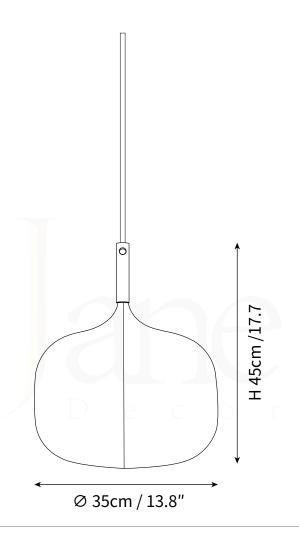

LEAD TIME 4 - 7 weeks LIGHT SOURCE E27 40W LED 2700K warm white Not dimmable Lamp included INSTALLATION Ceiling mount, hardwired. FLEX CORD COLOURS Black Braided Cable, Length 150cm / 59". PRODUCT SIZE Dia 30cm x H 50cm Dia 35cm x H 45cm

## ABOUT

The Chimney Lighting is a warm and ambient light that enhances its beauty with the help of Lycra. Inspired by the chimney and its color and soft feeling, the wooden handle features the form of a simplified chimney. The hole on the Handle has its reasons, for example it can be hung on a hook or at the end of the string from the ceiling. A leather strap on back face of lighting adds more analogue feeling into it. A neat style to integrate in a roomy space. LEAD TIME 4 - 7 weeks LIGHT SOURCE E27 40W LED 2700K warm white Not dimmable Lamp included INSTALLATION Ceiling mount, hardwired. FLEX CORD COLOURS Black Braided Cable, Length 150cm / 59". PRODUCT SIZE Dia 30cm x H 50cm Dia 35cm x H 45cm Dia 35cm x H 50cm

LEAD TIME 4 - 7 weeks LIGHT SOURCE E27 40W LED 2700K warm white Not dimmable Lamp included INSTALLATION Ceiling mount, hardwired. FLEX CORD COLOURS Black Braided Cable, Length 150cm / 59". PRODUCT SIZE Dia 30cm x H 50cm Dia 35cm x H 45cm Dia 35cm x H 50cm