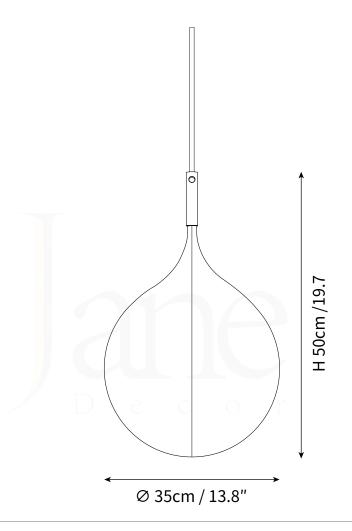

Dia 35cm x H 50cm

FITTING FINISHES Wood SHADE COLOURS White CERTIFICATION CE/CCC/UL/SAA/KC WARRANTY 3 years Materials Metal, Wood, Fabric Voltage AC 110-240V WEIGHT 3kg

## ABOUT

The Chimney Lighting is a warm and ambient light that enhances its beauty with the help of Lycra. Inspired by the chimney and its color and soft feeling, the wooden handle features the form of a simplified chimney. The hole on the Handle has its reasons, for example it can be hung on a hook or at the end of the string from the ceiling. A leather strap on back face of lighting adds more analogue feeling into it. A neat style to integrate in a roomy space. LEAD TIME 4 - 7 weeks LIGHT SOURCE E27 40W LED 2700K warm white Not dimmable Lamp included INSTALLATION Ceiling mount, hardwired. FLEX CORD COLOURS Black Braided Cable, Length 150cm / 59". PRODUCT SIZE Dia 30cm x H 50cm Dia 35cm x H 45cm Dia 35cm x H 50cm

LEAD TIME 4 - 7 weeks LIGHT SOURCE E27 40W LED 2700K warm white Not dimmable Lamp included INSTALLATION Ceiling mount, hardwired. FLEX CORD COLOURS Black Braided Cable, Length 150cm / 59". PRODUCT SIZE Dia 30cm x H 50cm Dia 35cm x H 45cm Dia 35cm x H 50cm