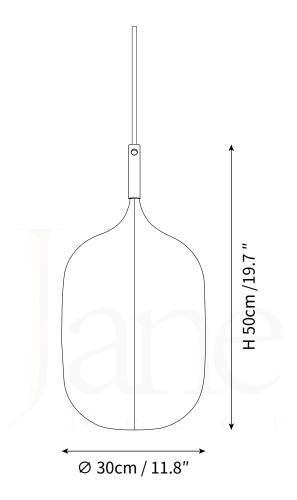

LEAD TIME 4 - 7 weeks LIGHT SOURCE E27 40W LED 2700K warm white Not dimmable Lamp included INSTALLATION Ceiling mount, hardwired. FLEX CORD COLOURS Black Braided Cable, Length 150cm / 59". PRODUCT SIZE Dia 30cm x H 50cm Dia 35cm x H 45cm

## ABOUT

The Chimney Lighting is a warm and ambient light that enhances its beauty with the help of Lycra. Inspired by the chimney and its color and soft feeling, the wooden handle features the form of a simplified chimney. The hole on the Handle has its reasons, for example it can be hung on a hook or at the end of the string from the ceiling. A leather strap on back face of lighting adds more analogue feeling into it. A neat style to integrate in a roomy space. LEAD TIME 4 - 7 weeks LIGHT SOURCE E27 40W LED 2700K warm white Not dimmable Lamp included INSTALLATION Ceiling mount, hardwired. FLEX CORD COLOURS Black Braided Cable, Length 150cm / 59". PRODUCT SIZE Dia 30cm x H 50cm Dia 35cm x H 45cm Dia 35cm x H 50cm

LEAD TIME 4 - 7 weeks LIGHT SOURCE E27 40W LED 2700K warm white Not dimmable Lamp included INSTALLATION Ceiling mount, hardwired. FLEX CORD COLOURS Black Braided Cable, Length 150cm / 59". PRODUCT SIZE Dia 30cm x H 50cm Dia 35cm x H 45cm Dia 35cm x H 50cm