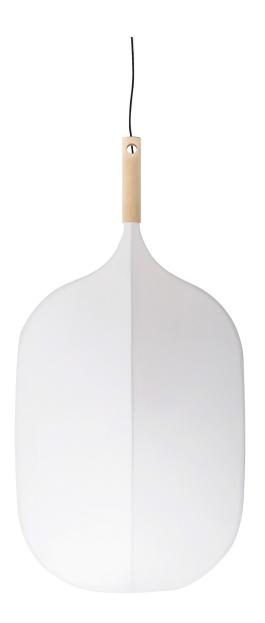

## ABOUT

The Chimney Lighting is a warm and ambient light that enhances its beauty with the help of Lycra. Inspired by the chimney and its color and soft feeling, the wooden handle features the form of a simplified chimney. The hole on the Handle has its reasons, for example it can be hung on a hook or at the end of the string from the ceiling. A leather strap on back face of lighting adds more analogue feeling into it. A neat style to integrate in a roomy space.