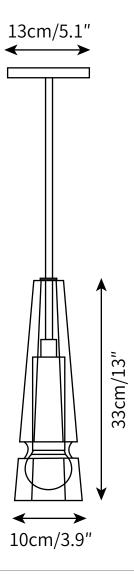

Supplied with external driver.

FLEX CORD COLOURS

Black Braided Cable,

Length 150cm / 59".

PRODUCT SIZE

Dia 13cm x H 33cm

FITTING FINISHES

Brass