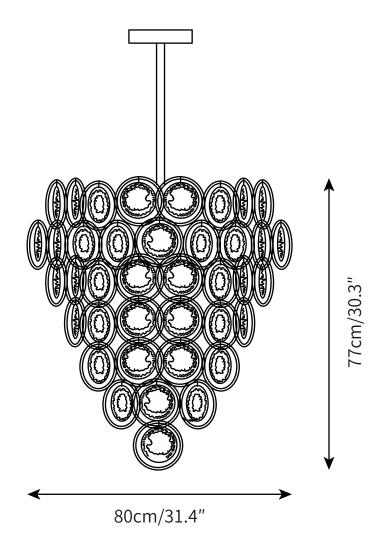

Ceiling mount, hardwired.

ROD LENGTH

Rod lengths range between

50cm-150cm, in

PRODUCT SIZE

Dia 80cm x H 77cm

Dia 66cm x H 77cm

FITTING FINISHES