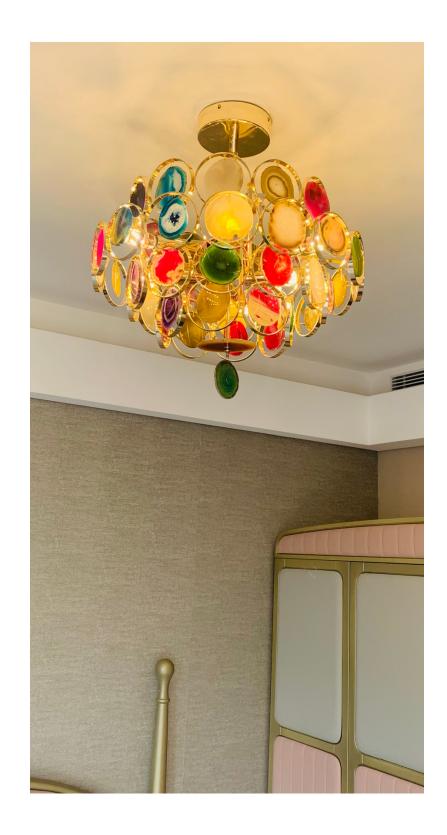

## ABOUT

Agate Chandelier consists with refined metal lamp body and colorful agate slices. The lamp body is well cutted, electroplated with s gold finish. The decorating slices are colorful Brazil-imported natrual agates, uneven and different sizes and colors. All of them are cutting and polished smoothing. Cystal liking apparence makes this chandelier shining after the reflects of led lights.