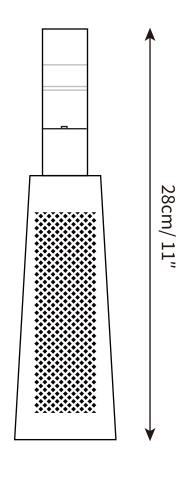

E27 40W LED
2700K warm white
Not dimmable
Lamp included
INSTALLATION
Ceiling mount,
hardwired.
FLEX CORD COLOURS
White Braided Cable,
Length 150cm / 59".
PRODUCT SIZE
Dia 10cm x H 28cm

LEAD TIME

4 - 7 weeks