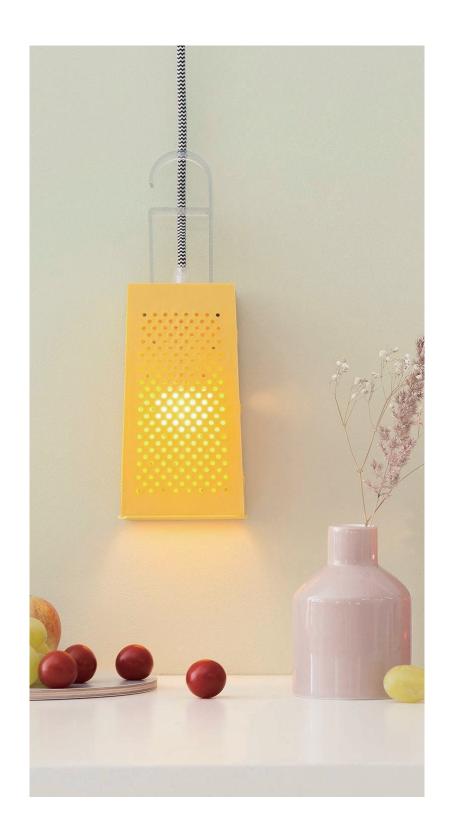

E27 40W LED
2700K warm white
Not dimmable
Lamp included
INSTALLATION
Ceiling mount,
hardwired.
FLEX CORD COLOURS
White Braided Cable,
Length 150cm / 59".
PRODUCT SIZE
Dia 10cm x H 28cm

LEAD TIME

4 - 7 weeks

FITTING FINISHES
White, Yellow, Red
SHADE COLOURS
White, Yellow, Red
CERTIFICATION
CE/CCC/UL/SAA/KC
WARRANTY
3 years
Materials
Soft silicone, Plastic
Voltage
AC 110-240V
WEIGHT
1.5kg