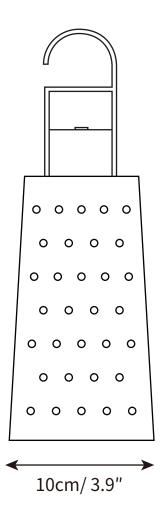

E27 40W LED
2700K warm white
Not dimmable
Lamp included
INSTALLATION
Ceiling mount,
hardwired.
FLEX CORD COLOURS
White Braided Cable,
Length 150cm / 59".
PRODUCT SIZE
Dia 10cm x H 28cm

LEAD TIME

4 - 7 weeks