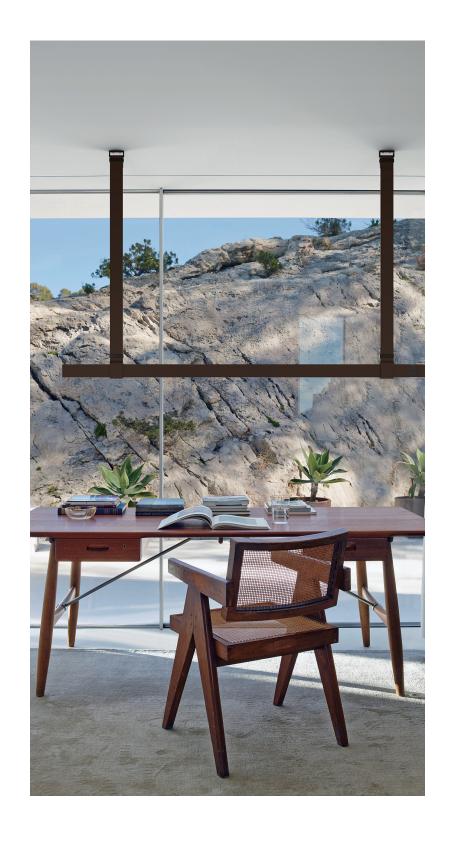

## ABOUT

Belt is a technical pendant light covered in fine leather cover sewn to measure that integrates all composition elements. The innovative connection system has been developed to achieve a sinuous line without apparent interruptions. Belt creates a balance between the softness of leather and the rigidity of aluminium. The soft part is represented by the connection to the electrical network, while the rigid parts correspond to the light source, the long lines of light.