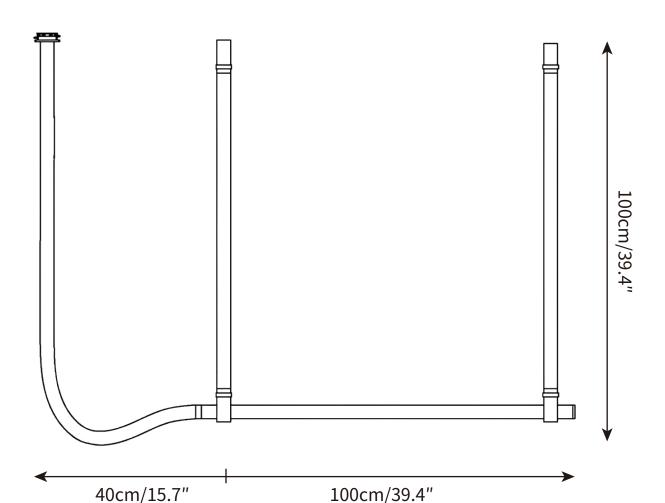

Ceiling mount, hardwired.

PRODUCT SIZE

Dia 140cm x H 100cm

FITTING FINISHES

Black, Brown

SHADE COLOURS

Black, Brown

CERTIFICATION