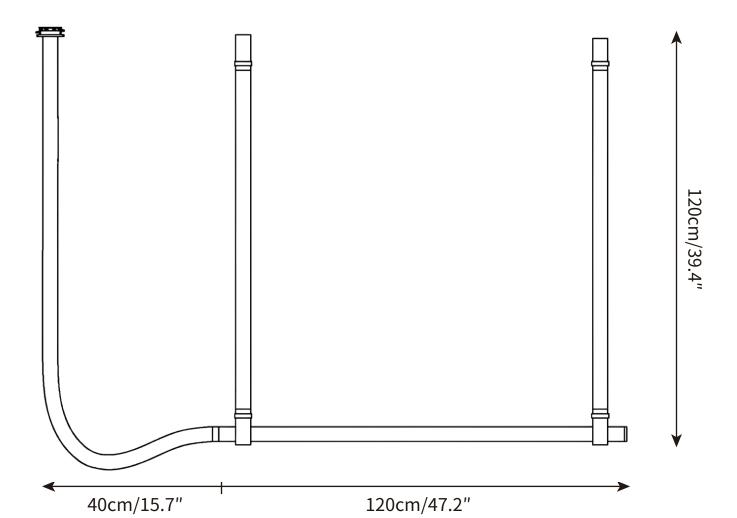

Dia 160cm x H 120cm

FITTING FINISHES

Black, Brown

SHADE COLOURS

Black, Brown

CERTIFICATION

CE/CCC/UL/SAA/KC

WARRANTY