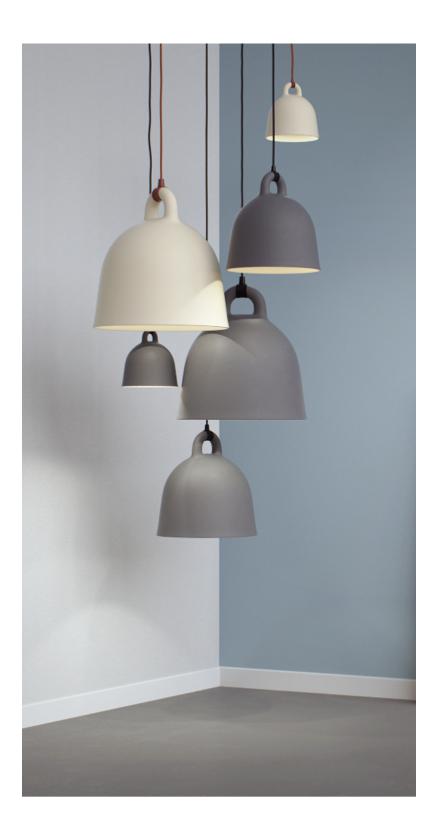

BELL PENDANT LAMP

The expression of the Bell pendant lamp is robust, the form is simple. With its industrial, yet friendly look this directional lamp is ideal for both home decors and professional environments.Bell fits beautifully in the kitchen, living room, bedroom, hallway and office environment. Hang a mix of sizes in a cluster, and achieve a dramatic visual effect, use a large Bell over the dinner table, or hang the small ones in pairs in the kitchen. The Bell lamp will adorn any room in the house. LEAD TIME 4 - 7 weeks LIGHT SOURCE E27 40W LED 2700K warm white Not dimmable Lamp included INSTALLATION Ceiling mount FLEX CORD COLOURS Black Braided Cable, Length 150cm / 59". PRODUCT SIZE Dia 25cm x H 28cm FITTING FINISHES White, Black, Gray, Beige SHADE COLOURS White, Black, Gray, Beige CERTIFICATION CE/CCC/UL/SAA/KC WARRANTY 3 years Materials Metal, Resin Voltage AC 110-240V WEIGHT 2kg

The expression of the Bell pendant lamp is robust, the form is simple. With its industrial, yet friendly look this directional lamp is ideal for both home decors and professional environments.Bell fits beautifully in the kitchen, living room, bedroom, hallway and office environment. Hang a mix of sizes in a cluster, and achieve a dramatic visual effect, use a large Bell over the dinner table, or hang the small ones in pairs in the kitchen. The Bell lamp will adorn any room in the house. LEAD TIME 4 - 7 weeks LIGHT SOURCE E27 40W LED 2700K warm white Not dimmable Lamp included INSTALLATION Ceiling mount FLEX CORD COLOURS Black Braided Cable, Length 150cm / 59". PRODUCT SIZE Dia 35cm x H 40cm FITTING FINISHES White, Black, Gray, Beige SHADE COLOURS White, Black, Gray, Beige CERTIFICATION CE/CCC/UL/SAA/KC WARRANTY 3 years Materials Metal, Resin Voltage AC 110-240V WEIGHT 2.5kg

The expression of the Bell pendant lamp is robust, the form is simple. With its industrial, yet friendly look this directional lamp is ideal for both home decors and professional environments.Bell fits beautifully in the kitchen, living room, bedroom, hallway and office environment. Hang a mix of sizes in a cluster, and achieve a dramatic visual effect, use a large Bell over the dinner table, or hang the small ones in pairs in the kitchen. The Bell lamp will adorn any room in the house. LEAD TIME 4 - 7 weeks LIGHT SOURCE E27 40W LED 2700K warm white Not dimmable Lamp included INSTALLATION Ceiling mount FLEX CORD COLOURS Black Braided Cable, Length 150cm / 59". PRODUCT SIZE Dia 45cm x H 48cm FITTING FINISHES White, Black, Gray, Beige SHADE COLOURS White, Black, Gray, Beige CERTIFICATION CE/CCC/UL/SAA/KC WARRANTY 3 years Materials Metal, Resin Voltage AC 110-240V WEIGHT 3kg

The expression of the Bell pendant lamp is robust, the form is simple. With its industrial, yet friendly look this directional lamp is ideal for both home decors and professional environments.Bell fits beautifully in the kitchen, living room, bedroom, hallway and office environment. Hang a mix of sizes in a cluster, and achieve a dramatic visual effect, use a large Bell over the dinner table, or hang the small ones in pairs in the kitchen. The Bell lamp will adorn any room in the house. LEAD TIME 4 - 7 weeks LIGHT SOURCE E27 40W LED 2700K warm white Not dimmable Lamp included INSTALLATION Ceiling mount FLEX CORD COLOURS Black Braided Cable, Length 150cm / 59". PRODUCT SIZE Dia 55cm x H 60cm FITTING FINISHES White, Black, Gray, Beige SHADE COLOURS White, Black, Gray, Beige CERTIFICATION CE/CCC/UL/SAA/KC WARRANTY 3 years Materials Metal, Resin Voltage AC 110-240V WEIGHT 4kg