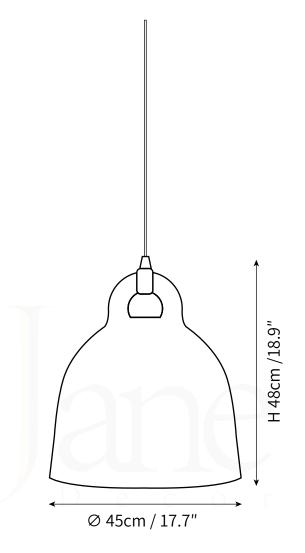

The expression of the Bell pendant lamp is robust, the form is simple. With its industrial, yet friendly look this directional lamp is ideal for both home decors and professional environments.Bell fits beautifully in the kitchen, living room, bedroom, hallway and office environment. Hang a mix of sizes in a cluster, and achieve a dramatic visual effect, use a large Bell over the dinner table, or hang the small ones in pairs in the kitchen. The Bell lamp will adorn any room in the house. LEAD TIME 4 - 7 weeks LIGHT SOURCE E27 40W LED 2700K warm white Not dimmable Lamp included INSTALLATION Ceiling mount FLEX CORD COLOURS Black Braided Cable, Length 150cm / 59". PRODUCT SIZE Dia 45cm x H 48cm FITTING FINISHES White, Black, Gray, Beige SHADE COLOURS White, Black, Gray, Beige CERTIFICATION CE/CCC/UL/SAA/KC WARRANTY 3 years Materials Metal, Resin Voltage AC 110-240V WEIGHT 3kg