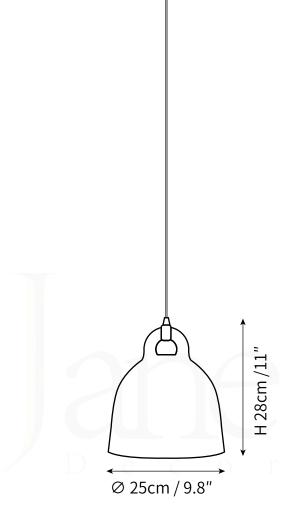

BELL PENDANT LAMP

The expression of the Bell pendant lamp is robust, the form is simple. With its industrial, yet friendly look this directional lamp is ideal for both home decors and professional environments.Bell fits beautifully in the kitchen, living room, bedroom, hallway and office environment. Hang a mix of sizes in a cluster, and achieve a dramatic visual effect, use a large Bell over the dinner table, or hang the small ones in pairs in the kitchen. The Bell lamp will adorn any room in the house. LEAD TIME 4 - 7 weeks LIGHT SOURCE E27 40W LED 2700K warm white Not dimmable Lamp included INSTALLATION Ceiling mount FLEX CORD COLOURS Black Braided Cable, Length 150cm / 59". PRODUCT SIZE Dia 25cm x H 28cm FITTING FINISHES White, Black, Gray, Beige SHADE COLOURS White, Black, Gray, Beige CERTIFICATION CE/CCC/UL/SAA/KC WARRANTY 3 years Materials Metal, Resin Voltage AC 110-240V WEIGHT 2kg