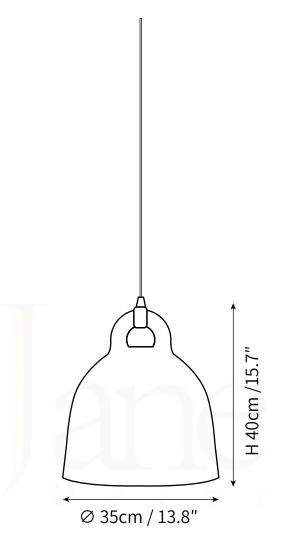

The expression of the Bell pendant lamp is robust, the form is simple. With its industrial, yet friendly look this directional lamp is ideal for both home decors and professional environments.Bell fits beautifully in the kitchen, living room, bedroom, hallway and office environment. Hang a mix of sizes in a cluster, and achieve a dramatic visual effect, use a large Bell over the dinner table, or hang the small ones in pairs in the kitchen. The Bell lamp will adorn any room in the house. LEAD TIME 4 - 7 weeks LIGHT SOURCE E27 40W LED 2700K warm white Not dimmable Lamp included INSTALLATION Ceiling mount FLEX CORD COLOURS Black Braided Cable, Length 150cm / 59". PRODUCT SIZE Dia 35cm x H 40cm FITTING FINISHES White, Black, Gray, Beige SHADE COLOURS White, Black, Gray, Beige CERTIFICATION CE/CCC/UL/SAA/KC WARRANTY 3 years Materials Metal, Resin Voltage AC 110-240V WEIGHT 2.5kg