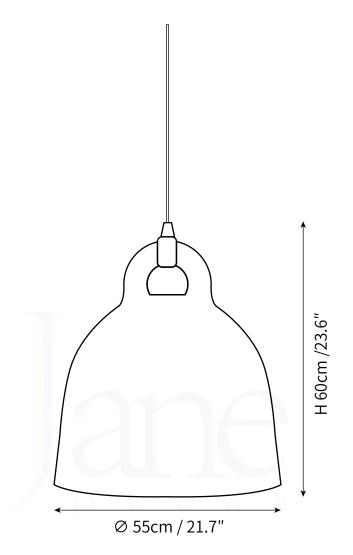

The expression of the Bell pendant lamp is robust, the form is simple. With its industrial, yet friendly look this directional lamp is ideal for both home decors and professional environments.Bell fits beautifully in the kitchen, living room, bedroom, hallway and office environment. Hang a mix of sizes in a cluster, and achieve a dramatic visual effect, use a large Bell over the dinner table, or hang the small ones in pairs in the kitchen. The Bell lamp will adorn any room in the house. LEAD TIME 4 - 7 weeks LIGHT SOURCE E27 40W LED 2700K warm white Not dimmable Lamp included INSTALLATION Ceiling mount FLEX CORD COLOURS Black Braided Cable, Length 150cm / 59". PRODUCT SIZE Dia 55cm x H 60cm FITTING FINISHES White, Black, Gray, Beige SHADE COLOURS White, Black, Gray, Beige CERTIFICATION CE/CCC/UL/SAA/KC WARRANTY 3 years Materials Metal, Resin Voltage AC 110-240V WEIGHT 4kg