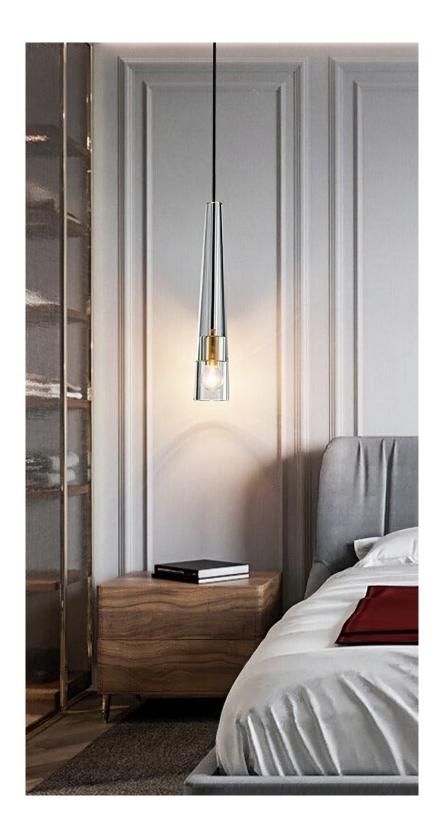

## ABOUT

Displaying the elegance of luxury, this Apollinaire Pendant Light is sure to be the focal point of any room. From elegant to modern, these pendants will fit in any home. We guarantee our products are made with high-quality materials. Apollinaire Pendant Light is a new style of suspension light that we're proud to offer,It's made of brass and glass, with a sleek and elegant shape,Clear, lucid designs that embrace the beauty of classical ornamentation as well as the rigor of minimalism.

PRODUCT SIZE

Dia 10cm x H 40cm

FITTING FINISHES

Brass

SHADE COLOURS

Clear Crystal
CERTIFICATION
CE/CCC/UL/SAA/KC

WARRANTY
3 years
Materials
Brass, Crystal

Voltage AC 110-240V WEIGHT