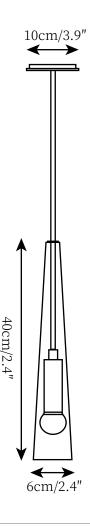

PRODUCT SIZE

Dia 10cm x H 40cm

FITTING FINISHES

Brass

SHADE COLOURS

Clear Crystal
CERTIFICATION
CE/CCC/UL/SAA/KC

WARRANTY
3 years
Materials
Brass, Crystal

Voltage AC 110-240V WEIGHT