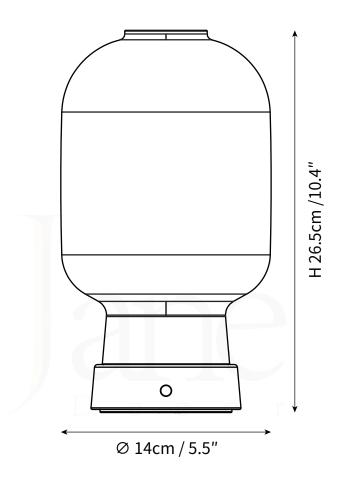

Black Switched Plug Wire,

Length 150cm / 59"

PRODUCT SIZE

Dia 14cm x H 26.5cm

FITTING FINISHES

Black, Green, White

SHADE COLOURS

Smoke gray, Amber, White