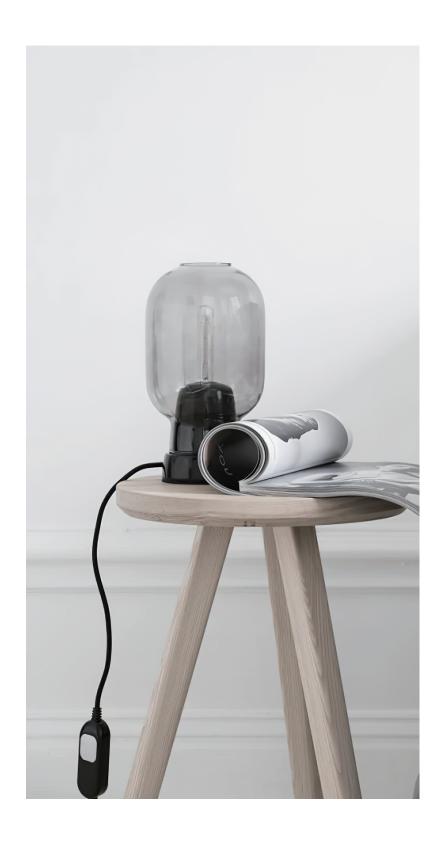

## ABOUT

Amp is a range of small lamps inspired by old tube amplifiers from the 1960s. The unique shapes and classic materials of marble and glass add a nostalgic and at the same time, contemporary feel to Amp. The lamp collection produces a beautiful and comfortable light, and the sophisticated design can form a part of many different interior decors. Hang one Amp Lamp in the hallway, in a corner of the living room, or create a cluster of Amp Lamps over your dining room table for modern ballroom effect.

Black Switched Plug Wire,

Length 150cm / 59"

PRODUCT SIZE

Dia 14cm x H 26.5cm

FITTING FINISHES

Black, Green, White

SHADE COLOURS

Smoke gray, Amber, White